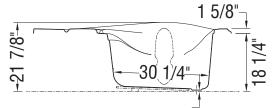

(

- (------): Indicates standard grab bar positioning
- (,  $\underline{\mathbb{W}}$  ): Indicates chromatherapy light positioning

Bathtub base includes anti-vibration Neutra-Phone leg supports (not shown). All dimensions are approximate. Structure measurements must be verified against the unit to ensure proper fit. **AIR SYSTEM**