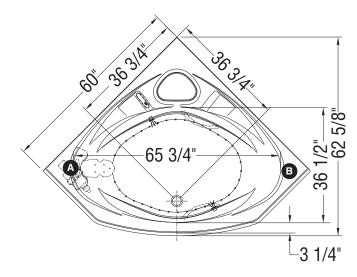

WHIRLPOOL SYSTEM

## Note: Air / whirlpool backjets on same side as blower / pump

- Specify blower and/or pump location when ordering
- ▲ ): Indicates whirlpool jets positioning
- $\triangle$  ): Indicates suction positioning
- ): Indicates airjets positioning

(

- (------): Indicates standard grab bar positioning
- (,  $\underline{\mathbb{W}}$  ): Indicates chromatherapy light positioning

Bathtub base includes anti-vibration Neutra-Phone leg supports (not shown). All dimensions are approximate. Structure measurements must be verified against the unit to ensure proper fit. **AIR SYSTEM**