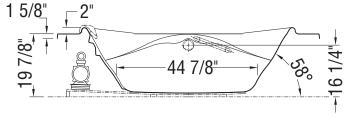

(

- (------): Indicates standard grab bar positioning
- (,  $\underline{\mathbb{W}}$  ): Indicates chromatherapy light positioning

Bathtub base includes anti-vibration Neutra-Phone leg supports (not shown). All dimensions are approximate. Structure measurements must be verified against the unit to ensure proper fit. **AIR SYSTEM**