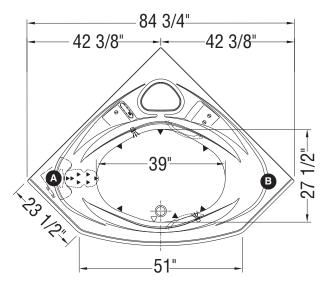

WHIRLPOOL SYSTEM

## Note: Air / whirlpool backjets on same side as blower / pump

- Specify blower and/or pump location when ordering
- ▲ ): Indicates whirlpool jets positioning
- $\triangle$  ): Indicates suction positioning
- ): Indicates airjets positioning

(

- (------): Indicates standard grab bar positioning
- (,  $\underline{\mathbb{W}}$  ): Indicates chromatherapy light positioning

Bathtub base includes anti-vibration Neutra-Phone leg supports (not shown). All dimensions are approximate. Structure measurements must be verified against the unit to ensure proper fit. **AIR SYSTEM**