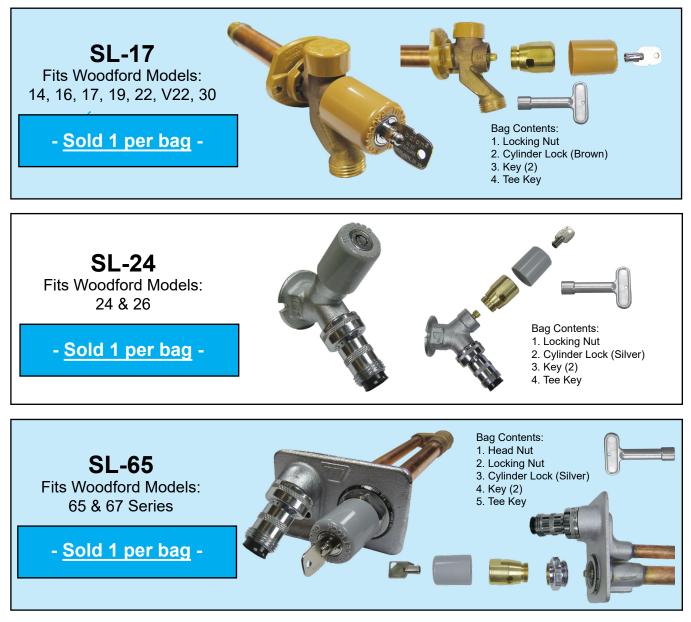

Stem Locks converts most Woodford wall faucets and wall hydrants into vandal resistant, tee key operated units.

Simply remove the handle and packing nut and install the deep locking nut then snap on the cylinder lock. The faucet is now locked and secure. Use key to unlock and use the Tee Key to operate faucet.