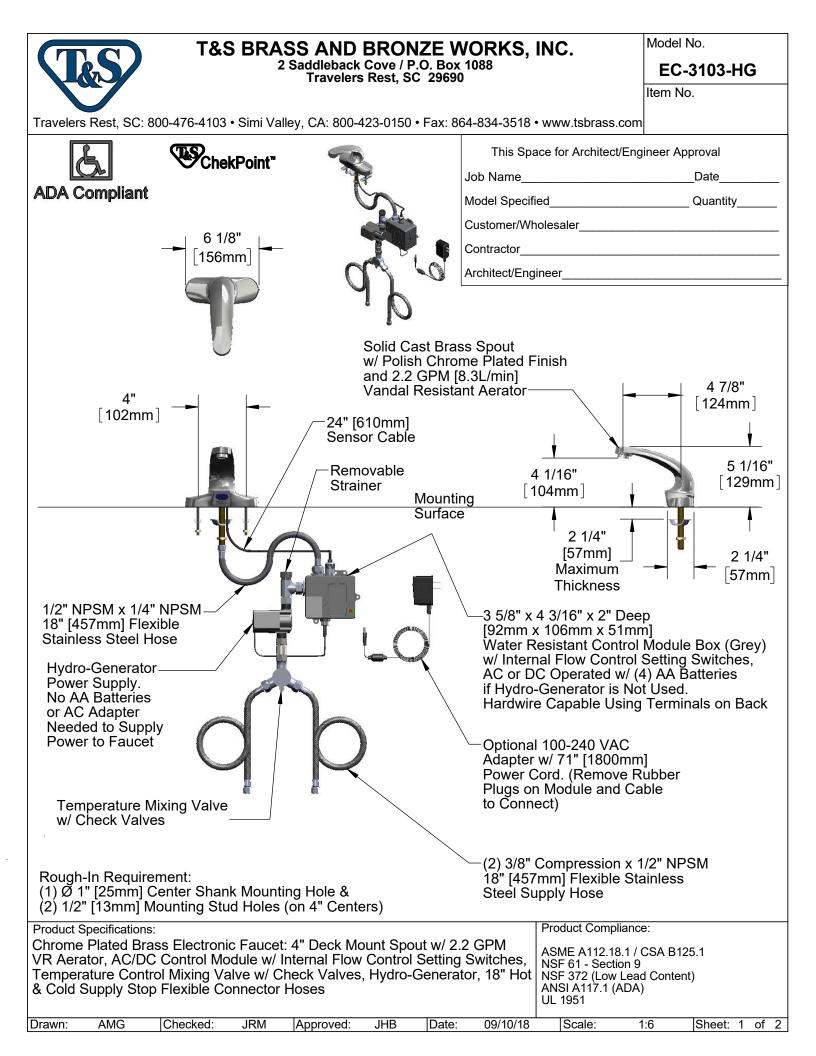

## **T&S BRASS AND BRONZE WORKS, INC.** 2 Saddleback Cove / P.O. Box 1088 Travelers Rest, SC 29690

Model No.

EC-3103-HG

Item No.

Travelers Rest, SC: 800-476-4103 • Simi Valley, CA: 800-423-0150 • Fax: 864-834-3518 • www.tsbrass.com

(3

(9)

10

| ITEM<br>NO. | SALES NO.   | DESCRIPTION                                   |  |  |  |  |  |  |
|-------------|-------------|-----------------------------------------------|--|--|--|--|--|--|
| 1           | B-0199-08   | VR 2.2 GPM Aerator, 13/16-27 UN Male w/ Key   |  |  |  |  |  |  |
| 2           | 017195-45   | Angled Sensor w/ Cable                        |  |  |  |  |  |  |
| 3           | 016297-45   | Inlet Hose, Faucet, 1/2" NPSM-F x 1/4" NPSM-F |  |  |  |  |  |  |
| 4           | 016647-45   | ChekPoint Module (Grey)                       |  |  |  |  |  |  |
| 5           | 5EF-0002    | Plug-in AC Transformer                        |  |  |  |  |  |  |
| 6           | 5EF-0006    | Mechanical Mixing Valve                       |  |  |  |  |  |  |
| 7           | 5EF-0005    | Supply Hose, 9/16-24 Female x 1/2" NPSM       |  |  |  |  |  |  |
| 8           | 015425-45   | Vandal Resistant Key                          |  |  |  |  |  |  |
| 9           | EC-HYDROGEN | Hydro-Generator and Swivel Coupling           |  |  |  |  |  |  |
| 10          | 017506-45   | 1/2 NPSM Swivel Coupling                      |  |  |  |  |  |  |
| 11          | EC-FILTER   | Replacement Filter                            |  |  |  |  |  |  |