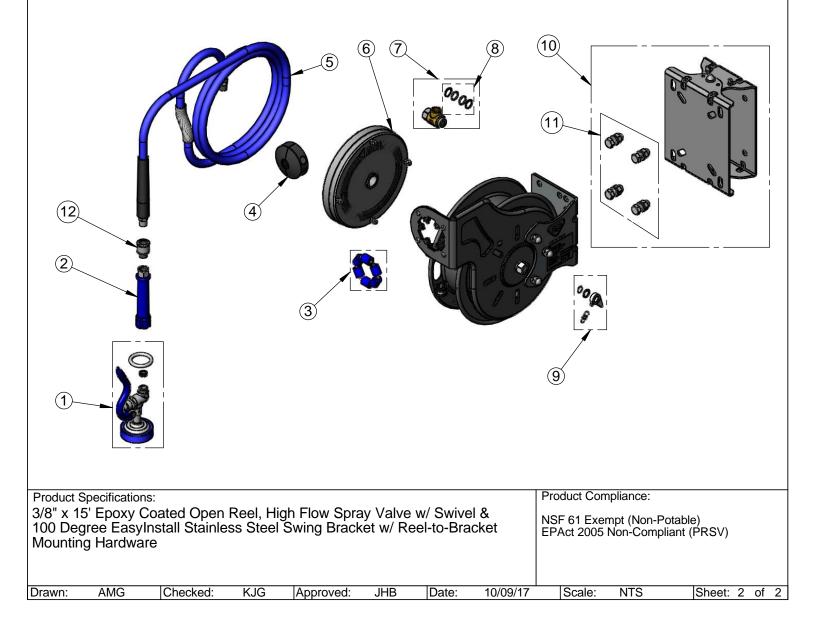

| 23 0130 ° 1 ax. 004 034 3310 ° www.isbla33.com |             |            |                                                        |
|------------------------------------------------|-------------|------------|--------------------------------------------------------|
|                                                | ITEM<br>NO. | SALES NO.  | DESCRIPTION                                            |
|                                                | 1           | EB-0107    | High Flow Spray Valve (Blue)                           |
|                                                | 2           | 012504-40  | Grip Handle (Blue) w/ Washer                           |
|                                                | 3           | 014938-45  | Roller Repair Kit                                      |
|                                                | 4           | 014949-45  | Hose Stop Repair Kit                                   |
|                                                | 5           | 014944-45  | 3/8" x 15' Hose Replacement Kit                        |
|                                                | 6           | 014933-45  | Small Stainless Steel Spring                           |
|                                                | 7           | 014946-45  | 3/8" Swivel Repair Kit                                 |
|                                                | 8           | 014948-45  | O-Ring Replacement Kit                                 |
|                                                | 9           | 014940-45  | Ratchet Repair Kit                                     |
|                                                | 10          | G019430-45 | Universal EasyInstall Stainless Steel<br>Swing Bracket |
|                                                | 11          | 019191-45K | Hose Reel Bracket Mounting Kit                         |
|                                                | 12          | 019652-40  | 3/8" NPT Live Swivel                                   |
|                                                |             |            |                                                        |