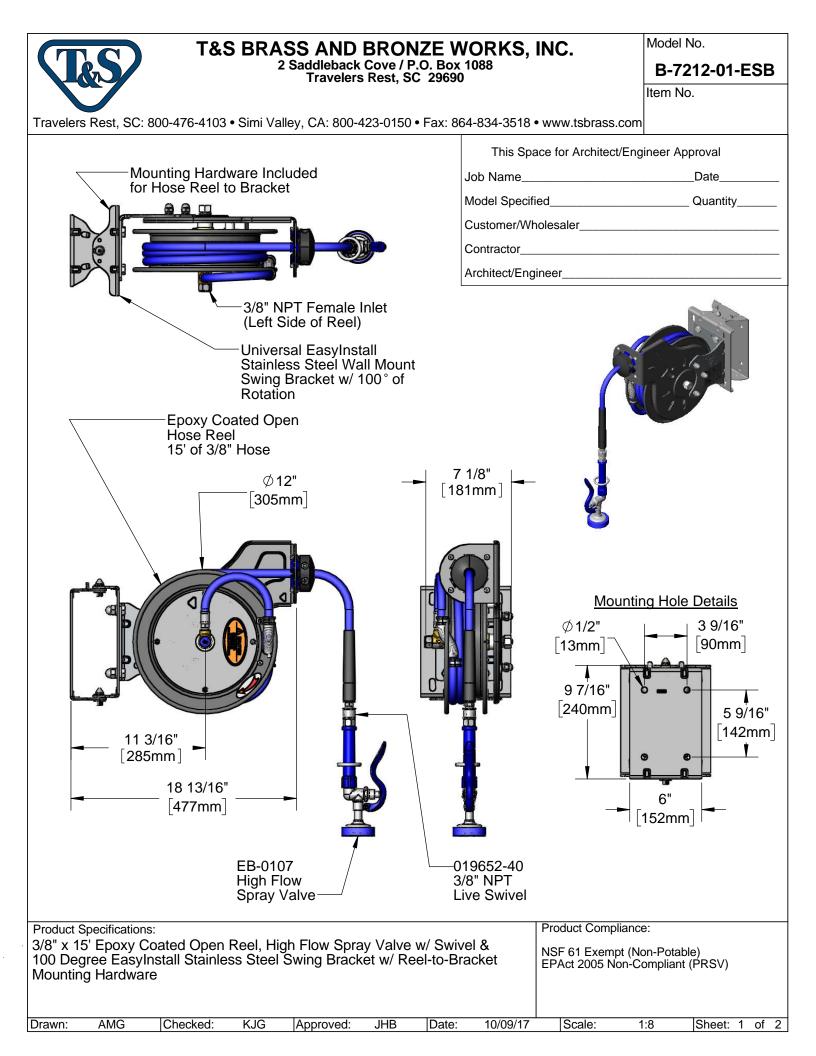

## **T&S BRASS AND BRONZE WORKS, INC.**

2 Saddleback Cove / P.O. Box 1088 Travelers Rest, SC 29690 Model No.

B-7212-01-ESB

Item No.

Travelers Rest, SC: 800-476-4103 • Simi Valley, CA: 800-423-0150 • Fax: 864-834-3518 • www.tsbrass.com