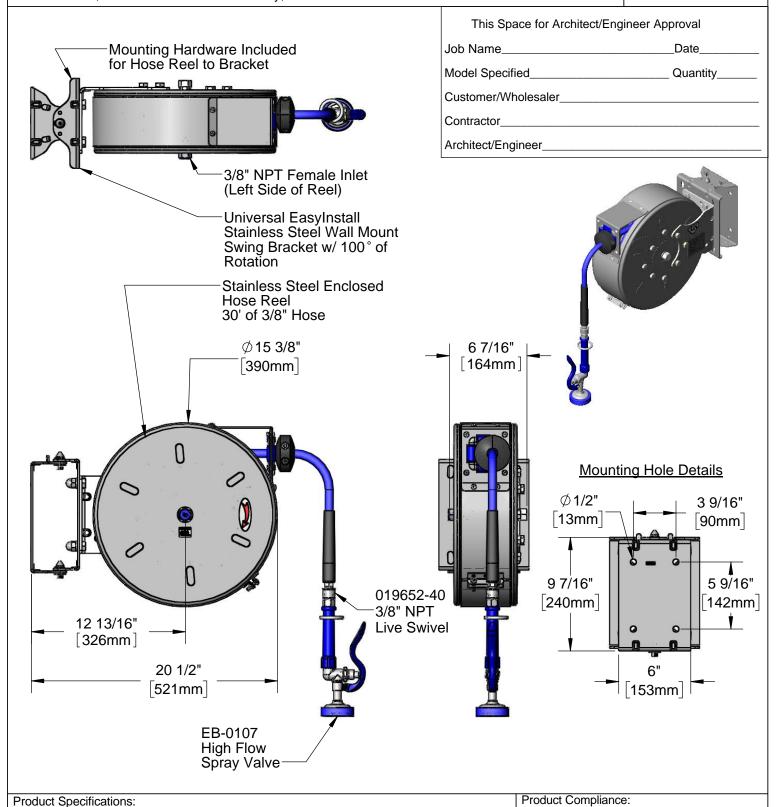

## T&S BRASS AND BRONZE WORKS, INC.

2 Saddleback Cove / P.O. Box 1088 Travelers Rest, SC 29690 Model No.

B-7122-C01-ESB

Item No.

NSF 61 Exempt (Non-Potable)

Scale:

EPAct 2005 Non-Compliant (PRSV)

1:8

Sheet: 1 of 2

Travelers Rest, SC: 800-476-4103 • Simi Valley, CA: 800-423-0150 • Fax: 864-834-3518 • www.tsbrass.com

3/8" x 30' Stainless Steel Enclosed Reel, High Flow Spray Valve w/ swivel &

Approved:

JHB

Date:

10/09/17

KJG

100 Degree EasyInstall Stainless Steel Swing Bracket w/

Checked:

Reel-to-Bracket Mounting Hardware

AMG

Drawn:

**Product Specifications:** 

3/8" x 30' Stainless Steel Enclosed Reel, High Flow Spray Valve w/ swivel & 100 Degree EasyInstall Stainless Steel Swing Bracket w/ Reel-to-Bracket Mounting Hardware

Product Compliance:

NSF 61 Exempt (Non-Potable) EPAct 2005 Non-Compliant (PRSV)

Drawn: AMG Checked: KJG Approved: JHB Date: 10/09/17 Scale: NTS Sheet: 2 of 2