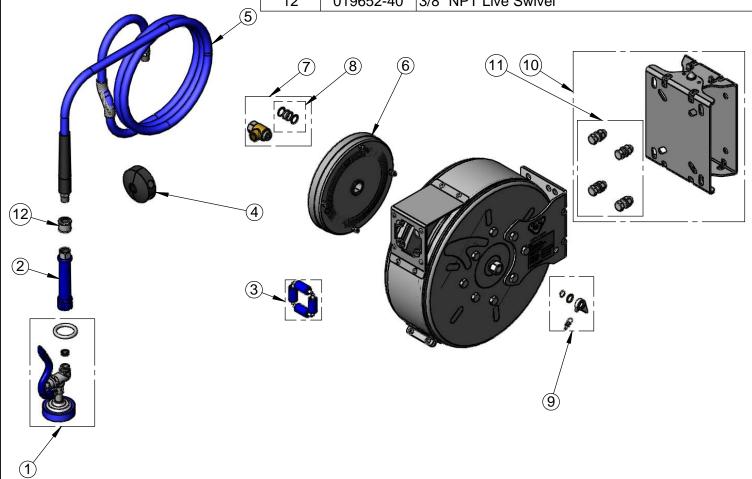

|   | -           |            |                                                     |
|---|-------------|------------|-----------------------------------------------------|
|   | ITEM<br>NO. | SALES NO.  | DESCRIPTION                                         |
|   | 1           | EB-0107    | High Flow Spray Valve (Blue)                        |
|   | 2           | 012504-40  | Grip Handle (Blue) w/ Washer                        |
|   | 3           | 014936-45  | Roller Repair Kit                                   |
|   | 4           | 014949-45  | Hose Stop Repair Kit                                |
|   | 5           | 014943-45  | 3/8" x 30' Hose Replacement Kit                     |
|   | 6           | 014933-45  | Small Stainless Steel Spring                        |
|   | 7           | 014946-45  | 3/8" Swivel Repair Kit                              |
| ĺ | 8           | 014948-45  | O-Ring Replacement Kit                              |
|   | 9           | 014940-45  | Ratchet Repair Kit                                  |
|   | 10          | G019430-45 | Universal EasyInstall Stainless Steel Swing Bracket |
|   | 11          | 019191-45K | Hose Reel Bracket Mounting Kit                      |
|   | 12          | 019652-40  | 3/8" NPT Live Swivel                                |