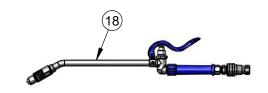

| ITEM<br>NO. | SALES NO.  | DESCRIPTION                                                                                                                                                              |  |  |
|-------------|------------|--------------------------------------------------------------------------------------------------------------------------------------------------------------------------|--|--|
| 1           | B-0230-LN  | 8" Wall Mount Mixing Faucet                                                                                                                                              |  |  |
| 2           | 000368-40  | 3/8" NPT x 16" Riser                                                                                                                                                     |  |  |
| 3           | B-0109-07  | Wall Bracket                                                                                                                                                             |  |  |
| 4           | 0RK3       | 0RK3 Control Valve                                                                                                                                                       |  |  |
| 5           | 002558-40  | 3/8" NPT x 40" Riser                                                                                                                                                     |  |  |
| 6           | 001359-40  | 1/2" NPT Male x 3/8" NPT Female<br>Hex Bushing<br>1/2" NPT Continuous Pressure VB<br>w/ Integral Check Valve                                                             |  |  |
| 7           | B-0963     |                                                                                                                                                                          |  |  |
| 8           | 015073-40  | Check Valve w/ 1/2" NPT Adapter                                                                                                                                          |  |  |
| 9           | HW-2B-36   | 3/8" NPT x 36" Flexible Water Hose                                                                                                                                       |  |  |
| 10          | AW-5B      | 3/8" NPT Quick Disconnect                                                                                                                                                |  |  |
| 11          | 002535-25  | 3/8" Close Nipple                                                                                                                                                        |  |  |
| 12          | B-7232     | Open Coated Hose Reel w/ 35' of 3/8" Hose                                                                                                                                |  |  |
| 13          | 002881-40  | Grip Handle, 3/8" NPT                                                                                                                                                    |  |  |
| 14          | 000907-45  | Spray Valve Hold Down Ring                                                                                                                                               |  |  |
| 15          | 010476-45  | #27 Washer  1.15 GPM Spray Valve  1.15 GPM Spray Valve w/ Stainless Steel Quick Disconnect Extended Wand Spray Valve w/ Stainless Steel Quick Disconnect EasyInstall Kit |  |  |
| 16          | B-0107     |                                                                                                                                                                          |  |  |
| 17          | B-0107-QD  |                                                                                                                                                                          |  |  |
| 18          | EB-2322-QD |                                                                                                                                                                          |  |  |
| 19          | EZ-K       |                                                                                                                                                                          |  |  |
| 20          | 001065-45  | O-Ring<br>Lock Washer                                                                                                                                                    |  |  |
| 21          | 014200-45  |                                                                                                                                                                          |  |  |