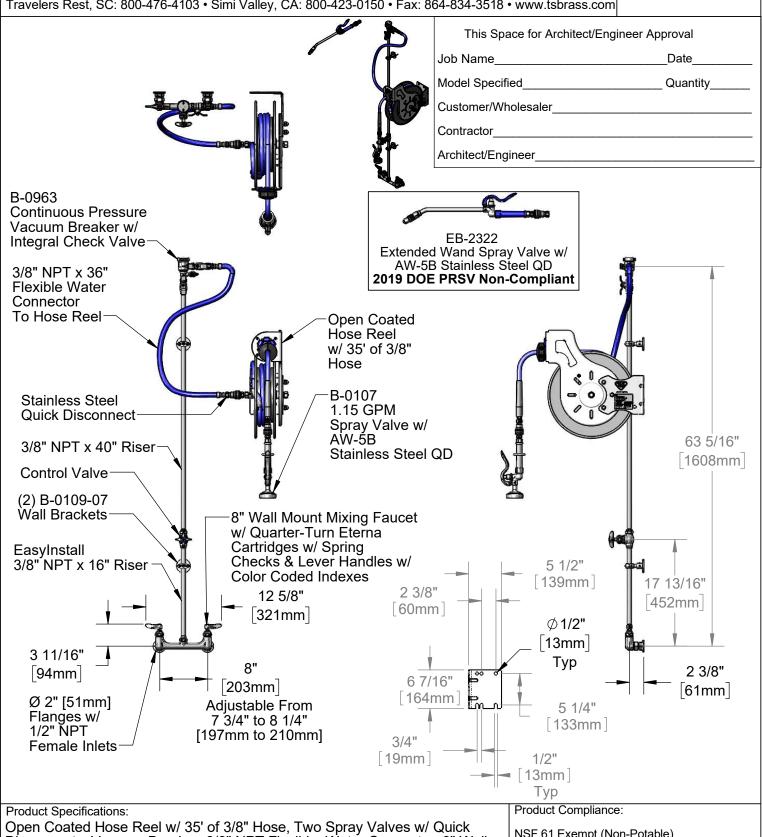

Open Coated Hose Reel w/ 35' of 3/8" Hose, Two Spray Valves w/ Quick Disconnects, Vacuum Breaker, 3/8" NPT Flexible Water Connector, 8" Wall Mount Mixing Faucet & Control Valve

NSF 61 Exempt (Non-Potable) 2019 DOE PRSV - Class II (B-0107) 2019 DOE PRSV Non-Compliant (EB-2322) ASSE 1056 (VB)

| ITEM<br>NO. | SALES NO.  | DESCRIPTION                                                                                                                                                              |  |  |
|-------------|------------|--------------------------------------------------------------------------------------------------------------------------------------------------------------------------|--|--|
| 1           | B-0230-LN  | 8" Wall Mount Mixing Faucet                                                                                                                                              |  |  |
| 2           | 000368-40  | 3/8" NPT x 16" Riser                                                                                                                                                     |  |  |
| 3           | B-0109-07  | Wall Bracket                                                                                                                                                             |  |  |
| 4           | 0RK3       | 0RK3 Control Valve                                                                                                                                                       |  |  |
| 5           | 002558-40  | 3/8" NPT x 40" Riser                                                                                                                                                     |  |  |
| 6           | 001359-40  | 1/2" NPT Male x 3/8" NPT Female<br>Hex Bushing<br>1/2" NPT Continuous Pressure VB<br>w/ Integral Check Valve                                                             |  |  |
| 7           | B-0963     |                                                                                                                                                                          |  |  |
| 8           | 015073-40  | Check Valve w/ 1/2" NPT Adapter                                                                                                                                          |  |  |
| 9           | HW-2B-36   | 3/8" NPT x 36" Flexible Water Hose                                                                                                                                       |  |  |
| 10          | AW-5B      | 3/8" NPT Quick Disconnect                                                                                                                                                |  |  |
| 11          | 002535-25  | 3/8" Close Nipple                                                                                                                                                        |  |  |
| 12          | B-7232     | Open Coated Hose Reel w/ 35' of 3/8" Hose                                                                                                                                |  |  |
| 13          | 002881-40  | Grip Handle, 3/8" NPT                                                                                                                                                    |  |  |
| 14          | 000907-45  | Spray Valve Hold Down Ring                                                                                                                                               |  |  |
| 15          | 010476-45  | #27 Washer  1.15 GPM Spray Valve  1.15 GPM Spray Valve w/ Stainless Steel Quick Disconnect Extended Wand Spray Valve w/ Stainless Steel Quick Disconnect EasyInstall Kit |  |  |
| 16          | B-0107     |                                                                                                                                                                          |  |  |
| 17          | B-0107-QD  |                                                                                                                                                                          |  |  |
| 18          | EB-2322-QD |                                                                                                                                                                          |  |  |
| 19          | EZ-K       |                                                                                                                                                                          |  |  |
| 20          | 001065-45  | O-Ring<br>Lock Washer                                                                                                                                                    |  |  |
| 21          | 014200-45  |                                                                                                                                                                          |  |  |

**Product Specifications:** 

Open Coated Hose Reel w/ 35' of 3/8" Hose, Two Spray Valves w/ Quick Disconnects, Vacuum Breaker, 3/8" NPT Flexible Water Connector, 8" Wall Mount Mixing Faucet & Control Valve

Product Compliance:

NSF 61 Exempt (Non-Potable) 2019 DOE PRSV - Class II (B-0107) 2019 DOE PRSV Non-Compliant (EB-2322) ASSE 1056 (VB)

| Dra | WAYE: KIC | Checked: JRM | Approved: JHB | Date: 02/18/19 | Scale: NTS   | Sheet: 2 of 2   |
|-----|-----------|--------------|---------------|----------------|--------------|-----------------|
| Die | iwn: KJG  | CHECKEU. JAW | Approved: JHB | Dale. 02/10/19 | Jouane. INTO | Sheet. Z of Z j |