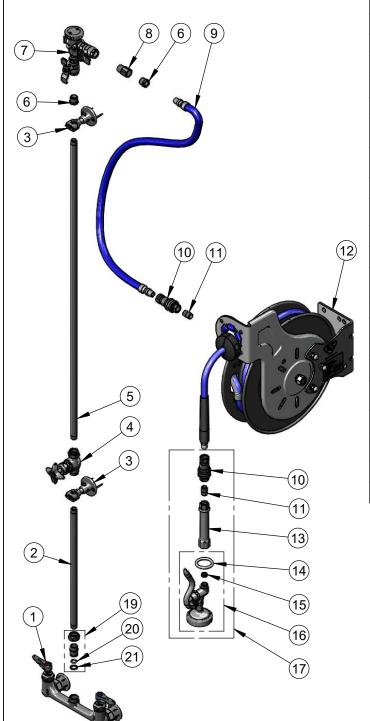

| ITEM<br>NO. | SALES NO.  | DESCRIPTION                                                                                                                                                              |  |  |
|-------------|------------|--------------------------------------------------------------------------------------------------------------------------------------------------------------------------|--|--|
| 1           | B-0230-LN  | 8" Wall Mount Mixing Faucet                                                                                                                                              |  |  |
| 2           | 000368-40  | 3/8" NPT x 16" Riser                                                                                                                                                     |  |  |
| 3           | B-0109-07  | Wall Bracket                                                                                                                                                             |  |  |
| 4           | 0RK3       | 0RK3 Control Valve                                                                                                                                                       |  |  |
| 5           | 002558-40  | 3/8" NPT x 40" Riser                                                                                                                                                     |  |  |
| 6           | 001359-40  | 1/2" NPT Male x 3/8" NPT Female<br>Hex Bushing<br>1/2" NPT Continuous Pressure VB<br>w/ Integral Check Valve                                                             |  |  |
| 7           | B-0963     |                                                                                                                                                                          |  |  |
| 8           | 015073-40  | Check Valve w/ 1/2" NPT Adapter                                                                                                                                          |  |  |
| 9           | HW-2B-36   | 3/8" NPT x 36" Flexible Water Hose                                                                                                                                       |  |  |
| 10          | AW-5B      | 3/8" NPT Quick Disconnect                                                                                                                                                |  |  |
| 11          | 002535-25  | 3/8" Close Nipple                                                                                                                                                        |  |  |
| 12          | B-7232     | Open Coated Hose Reel w/ 35' of 3/8" Hose                                                                                                                                |  |  |
| 13          | 002881-40  | Grip Handle, 3/8" NPT                                                                                                                                                    |  |  |
| 14          | 000907-45  | Spray Valve Hold Down Ring                                                                                                                                               |  |  |
| 15          | 010476-45  | #27 Washer  1.15 GPM Spray Valve  1.15 GPM Spray Valve w/ Stainless Steel Quick Disconnect Extended Wand Spray Valve w/ Stainless Steel Quick Disconnect EasyInstall Kit |  |  |
| 16          | B-0107     |                                                                                                                                                                          |  |  |
| 17          | B-0107-QD  |                                                                                                                                                                          |  |  |
| 18          | EB-2322-QD |                                                                                                                                                                          |  |  |
| 19          | EZ-K       |                                                                                                                                                                          |  |  |
| 20          | 001065-45  | O-Ring<br>Lock Washer                                                                                                                                                    |  |  |
| 21          | 014200-45  |                                                                                                                                                                          |  |  |