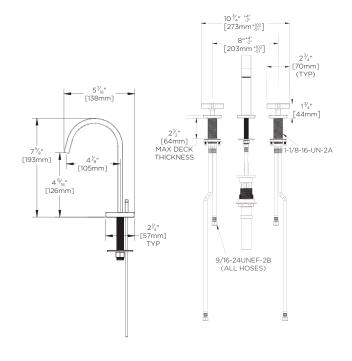

## **FEATURES:**

- 1.2 GPM (4.5 L/min) flow rate
- Brass construction
- Cross handles
- 1/4 turn ceramic cartridges
- Stainless steel inlet supply lines included, with 3/8" compression fittings
- Push-pop drain included
- Corrosion resistant finishes
- Coordinates with Lura Collection