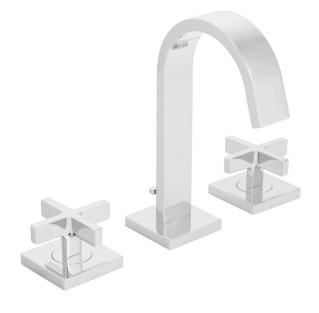

# Lura® Widespread Faucet

## **FEATURES:**

- 1.2 GPM (4.5 L/min) flow rate
- Brass construction
- Cross handles
- 1/4 turn ceramic cartridges
- Stainless steel inlet supply lines included, with 3/8" compression fittings
- Push-pop drain included
- Corrosion resistant finishes
- Coordinates with Lura Collection