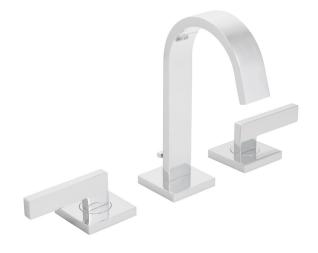

# Lura® Widespread Faucet

#### **FEATURES:**

- 1.2 GPM (4.5 L/min) flow rate
- Brass construction
- Lever handles
- 1/4 turn ceramic cartridges
- Stainless steel inlet supply lines included, with 3/8" compression fittings
- Push-pop drain included
- Corrosion resistant finishes
- Coordinates with Lura Collection