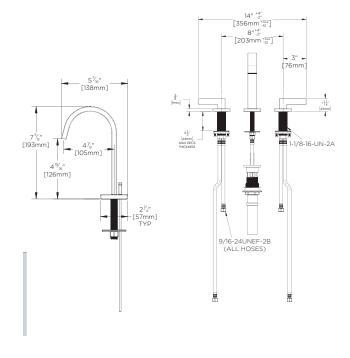

# Lura® Widespread Faucet

#### **FEATURES:**

- 1.2 GPM (4.5 L/min) flow rate
- Brass construction
- Lever handles
- 1/4 turn ceramic cartridges
- Stainless steel inlet supply lines included, with 3/8" compression fittings
- Push-pop drain included
- Corrosion resistant finishes
- Coordinates with Lura Collection