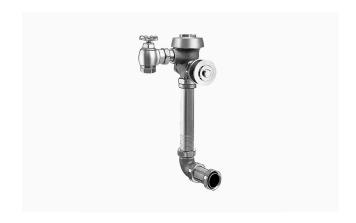

#### **DESCRIPTION**

3.5 gpf, Rough Brass Finish, Single Flush, 9.75 L Dimension, Standard (not included, order separately) Wall Box, Royal® Concealed Manual Urinal Flushometer.

#### **DETAILS**

Flush Volume: 3.5 gpf (13.2 Lpf)Finish: Rough Brass (RB)

• Valve: Diaphragm

• Valve Body Material: Semi-red Brass

• Fixture Type: Urinal

Fixture Connection: Rear spud
Rough-In Dimension: 14 ½" (368mm)

Spud Coupling: 1 ½" (38mm)
Supply Pipe: 1" (25mm)

• L Dimension: 9 3/4" (248mm) (9-3/4-LDIM)

• Wall Box: Standard (not included, order separately)