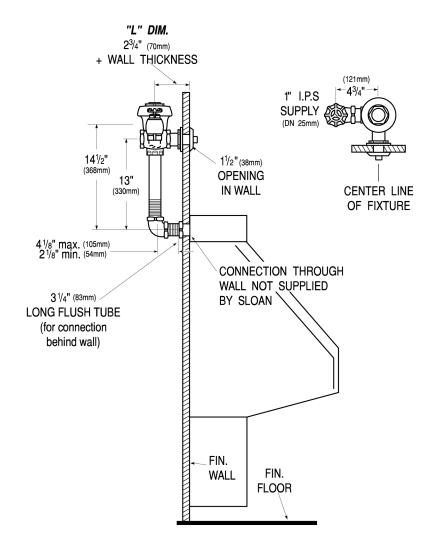

#### **DETAILS**

Flush Volume: 3.5 gpf (13.2 Lpf)Finish: Rough Brass (RB)

• Valve: Diaphragm

• Valve Body Material: Semi-red Brass

• Fixture Type: Urinal

Fixture Connection: Rear spud
Rough-In Dimension: 14 ½" (368mm)

Spud Coupling: 1 ½" (38mm)
Supply Pipe: 1" (25mm)

• L Dimension: 9 3/4" (248mm) (9-3/4-LDIM)

• Wall Box: Standard (not included, order separately)

## **ROUGH-IN**

Phone: 800.982.5839 • Fax: 800.447.8329 • sloan.com