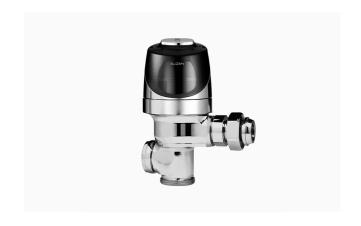

### **DESCRIPTION**

4.5 gpf, Polished Chrome Finish, Single Flush, Adjustable Ground Joint for Tek Control Stop, Battery, G2 Exposed Sensor Water Closet Retrofit Flushometer.

### **DETAILS**

Flush Volume: 4.5 gpf (17 Lpf)Finish: Polished Chrome (CP)

Power Type: BatteryBattery Life: 6 yearsValve: Diaphragm

• Valve Body Material: Semi-red Brass

Fixture Type: Water ClosetFixture Connection: Top spud