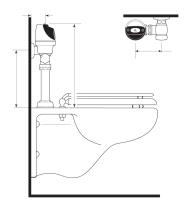

TING PRESSURE (FLOWING)**

15-80 PSI (103-552 kPa). Specific fixtures may require greater minimum flowing pressure - consult manufacturer requirements.

# **DOWNLOADS**

- Optima Plus Valve Installation Instructions
- Control Stop Repair and Maintenance Guide
- Flush Connections Flanges Repair and Maintenance Guide
- Tail Piece Repair and Maintenance Guide
- Sloan Optima Plus Repair and Maintenance Guide
- Additional Downloads

### NOTES

All information contained within this document subject to change without notice.

Looking for other variations of the G2 RESS-C product? View the general spec sheet with all options.

Find a compatible urinal for this flushometer. Find a compatible water closet for this flushometer.

Phone: 800.982.5839 • Fax: 800.447.8329 • sloan.com



## **ROUGH-IN**







Phone: 800.982.5839 • Fax: 800.447.8329 • sloan.com