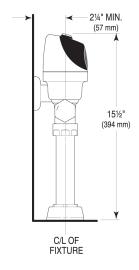

NG PRESSURE (FLOWING)**

15-80 PSI (103-552 kPa). Specific fixtures may require greater minimum flowing pressure - consult manufacturer requirements.

# **DOWNLOADS**

- Optima Plus Valve Installation Instructions
- Control Stop Repair and Maintenance Guide
- Flush Connections Flanges Repair and Maintenance Guide
- Tail Piece Repair and Maintenance Guide
- Sloan Optima Plus Repair and Maintenance Guide
- Additional Downloads

### NOTES

All information contained within this document subject to change without notice.

Looking for other variations of the G2 RESS-C product? View the general spec sheet with all options.

Find a compatible urinal for this flushometer. Find a compatible water closet for this flushometer.

Phone: 800.982.5839 • Fax: 800.447.8329 • sloan.com



## **ROUGH-IN**







Phone: 800.982.5839 • Fax: 800.447.8329 • sloan.com