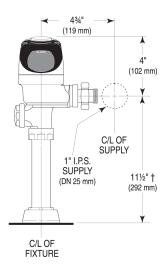

PRESSURE (FLOWING)**

15-80 PSI (103-552 kPa). Specific fixtures may require greater minimum flowing pressure - consult manufacturer requirements.

# **DOWNLOADS**

- Optima Plus Valve Installation Instructions
- Control Stop Repair and Maintenance Guide
- Flush Connections Flanges Repair and Maintenance Guide
- Tail Piece Repair and Maintenance Guide
- Sloan Optima Plus Repair and Maintenance Guide
- Additional Downloads

### NOTES

All information contained within this document subject to change without notice.

Looking for other variations of the G2 RESS-C product? View the general spec sheet with all options.

Find a compatible urinal for this flushometer. Find a compatible water closet for this flushometer.

Phone: 800.982.5839 • Fax: 800.447.8329 • sloan.com



## **ROUGH-IN**







Phone: 800.982.5839 • Fax: 800.447.8329 • sloan.com