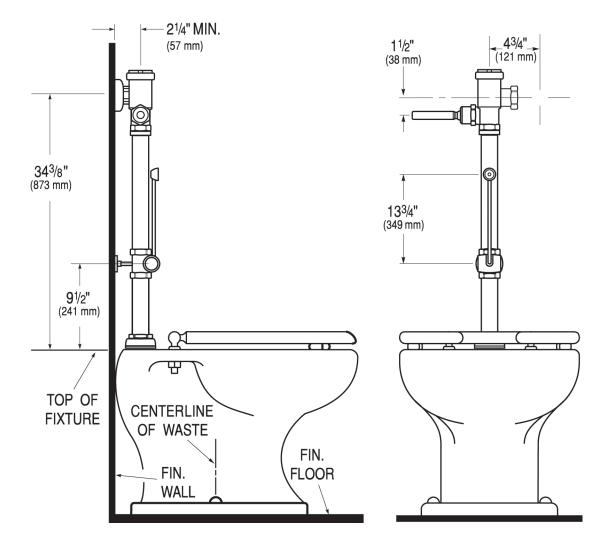

## DETAILS

- Flush Volume: 3.5 gpf (13.2 Lpf)
- Finish: Polished Chrome (CP)
- Valve: Piston
- Valve Body Material: Semi-red Brass
- Fixture Type: Water Closet
- Fixture Connection: Top spud
- Rough-In Dimension: 34 <sup>3</sup>/<sub>8</sub>" (873mm)
- Spud Coupling: 1 <sup>1</sup>/<sub>2</sub>" (38mm)
- Supply Pipe: 1" (25mm)
- Control Stop: No (XD)

## **ROUGH-IN**

Sloan 10500 Seymour Ave, Franklin Park, IL 60131 Phone: 800.982.5839 • Fax: 800.447.8329 • sloan.com