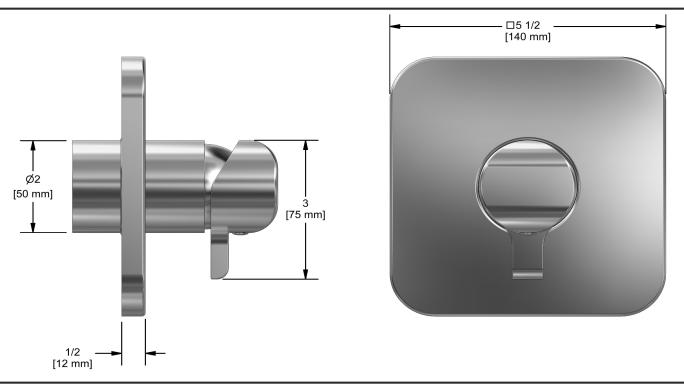

Type P (pressure balance) valve trim **TSA51** 

## **Descriptions**

- Trim only
- Ceramic cartridge and balancing spool with check valves
- Double action: flow and temperature control
- R51, R51-SPEX or R51-EX rough required to complete