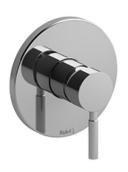

Type P (pressure balance) valve trim **TRUTM51** 

## **Descriptions**

- R51, R51-SPEX or R51-EX rough required to complete
- Trim only
- Ceramic cartridge and balancing spool with check valves
- Double action: flow and temperature control

# Available colors

- C: Chrome
- PN: Polished Nickel (PVD)