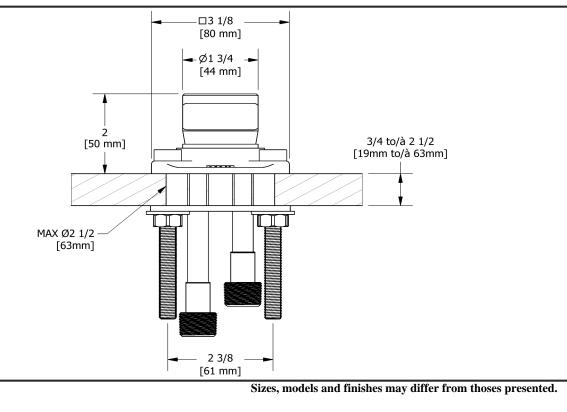

## Descriptions

- <sup>1</sup>/<sub>2</sub>" inlet male NPT
- Test cap
  - Rough only
  - Drilling hole diameter =  $2 \frac{1}{2} (63 \text{ mm})$