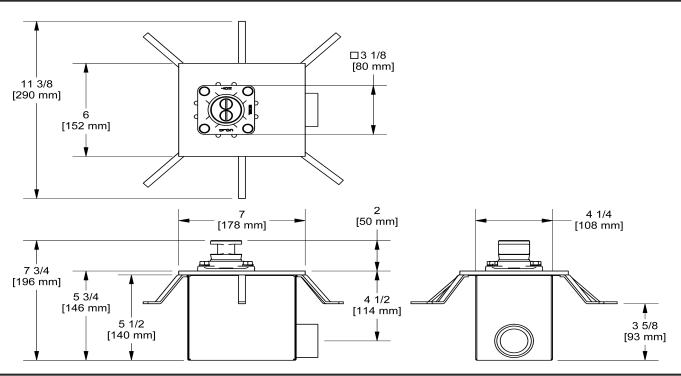

Rough and concrete floor installation box **RHBX-SPEX** 

## **Descriptions**

- ½" inlet PEX
- Test cap
- Rough only