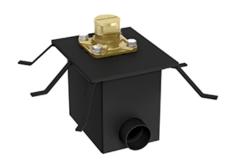

Rough and concrete floor installation box **RHBX-SPEX** 

## **Descriptions**

- ½" inlet PEX
- Test cap
- Rough only