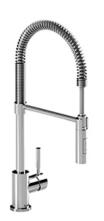

# **Descriptions**

- 3/8" speedway compression
- Flexible spout
- Ceramic cartridge
- 2-jet hand spray