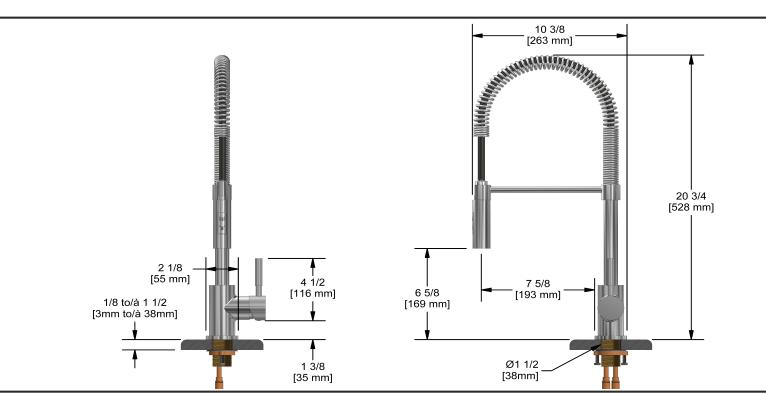

# **Descriptions**

- 3/8" speedway compression
- Flexible spout
- Ceramic cartridge
- 2-jet hand spray