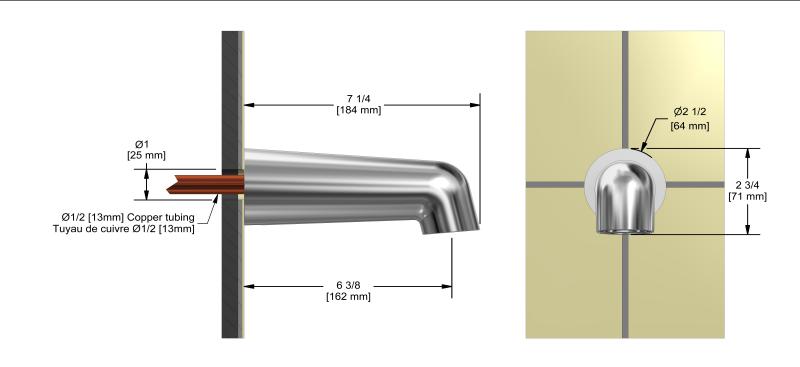

## Descriptions

- <sup>1</sup>/<sub>2</sub>" copper slip fit inlet
- Flow diffuser
- Drilling hole diameter = 1 (25mm)