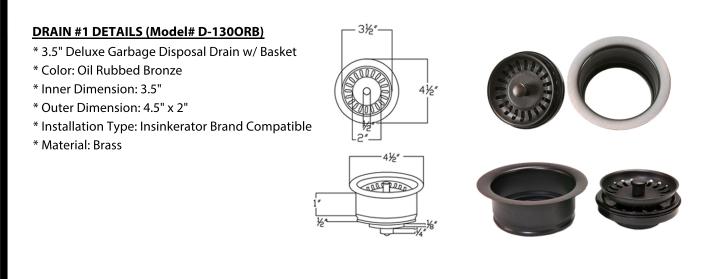

# PACKAGE INCLUDES THE FOLLOWING ITEMS:

- \* 33" Hammered Copper Kitchen Apron Single Basin Sink w/ Barrel Strap Design / ORB Finish (Model# KASDB33229BS)
- \* 3.5" Garbage Disposal Drain w/ Basket / ORB Finish (Model# D-130ORB)
- \* Oil Rubbed Bronze Installation Silicone (Model# C900-ORB)
- \* Copper Sink Wax (Model# W900-WAX)

\* ORB: Oil Rubbed Bronze

# SINK DETAILS (Model# KASDB33229BS)

- \* 33" Hammered Copper Kitchen Apron Single Basin Sink w/ Barrel Strap Design
- \* Color: Oil Rubbed Bronze
- \* Outer Dimension: 33" x 22" x 9"
- \* Inner Dimension: 31" x 19" x 9"
- \* Drain Size: 3.5" Standard
- \* Material Gauge: 14