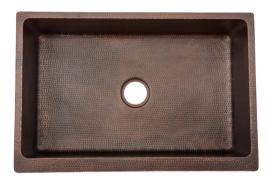

# SINK DETAILS (Model# KASDB33229BS)

- \* 33" Hammered Copper Kitchen Apron Single Basin Sink w/ Barrel Strap Design
- \* Color: Oil Rubbed Bronze
- \* Outer Dimension: 33" x 22" x 9"
- \* Inner Dimension: 31" x 19" x 9"
- \* Drain Size: 3.5" Standard
- \* Material Gauge: 14