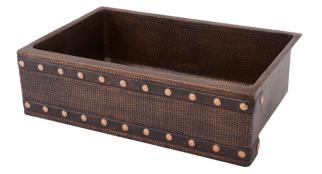

# SINK DETAILS (Model# KASDB33229BS)

- \* 33" Hammered Copper Kitchen Apron Single Basin Sink w/ Barrel Strap Design
- \* Color: Oil Rubbed Bronze
- \* Outer Dimension: 33" x 22" x 9"
- \* Inner Dimension: 31" x 19" x 9"
- \* Drain Size: 3.5" Standard
- \* Material Gauge: 14