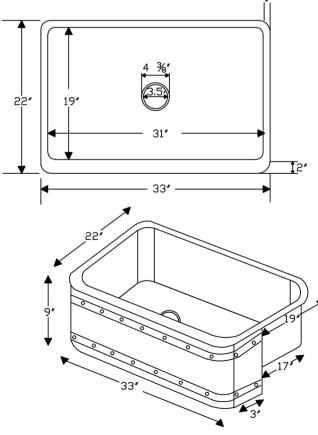

# SINK DETAILS (Model# KASDB33229BS)

- \* 33" Hammered Copper Kitchen Apron Single Basin Sink w/ Barrel Strap Design
- \* Color: Oil Rubbed Bronze
- \* Outer Dimension: 33" x 22" x 9"
- \* Inner Dimension: 31" x 19" x 9"
- \* Drain Size: 3.5" Standard
- \* Material Gauge: 14