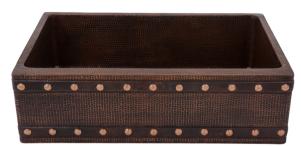

# SINK DETAILS (Model# KASDB33229BS)

- \* 33" Hammered Copper Kitchen Apron Single Basin Sink w/ Barrel Strap Design
- \* Color: Oil Rubbed Bronze
- \* Outer Dimension: 33" x 22" x 9"
- \* Inner Dimension: 31" x 19" x 9"
- \* Drain Size: 3.5" Standard
- \* Material Gauge: 14