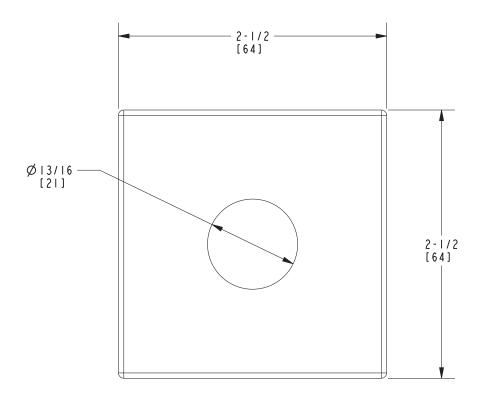

## **PRODUCT DIMENSIONS** (Units are in inches)

#### **Product Specification**: Add "Color / Finish" suffix to Model number, below.

The Shower Arm Flange shall be made of solid brass construction. The Shower Arm Flange shall cover a 2-1/2" square at the wall and retain an o-ring interface with the shower arm. Shower Arm Flange shall be Newport Brass Model 2-640/\_\_\_\_and Shower Arm shall be Newport Brass Model 2\_\_\_\_\_/\_\_\_.