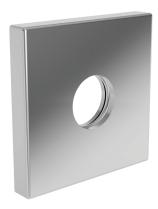

### **Features**

- Solid brass construction
- 2-1/2" square with o-ring retainer
- Intended for use with Newpor Brass Shower Arm as specified (Optional Accessory)

#### **Product Specification**: Add "Color / Finish" suffix to Model number, below.

The Shower Arm Flange shall be made of solid brass construction. The Shower Arm Flange shall cover a 2-1/2" square at the wall and retain an o-ring interface with the shower arm. Shower Arm Flange shall be Newport Brass Model 2-640/\_\_\_\_and Shower Arm shall be Newport Brass Model 2\_\_\_\_\_/\_\_\_.