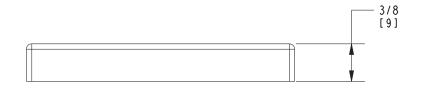

15A         26       Other | 10B     15     15A       26     Other | 10B       15       15A         26       Other |  |
| Image                                 |                                       |                                               |                                       |                                               |  |

#### **Product Specification**: Add "Color / Finish" suffix to Model number, below.

The Shower Arm Flange shall be made of solid brass construction. The Shower Arm Flange shall cover a 2-1/2" square at the wall and retain an o-ring interface with the shower arm. Shower Arm Flange shall be Newport Brass Model 2-640/\_\_\_\_and Shower Arm shall be Newport Brass Model 2\_\_\_\_\_/\_\_\_.



## 2-640

## **PRODUCT DIMENSIONS** (Units are in inches)





# Newport Bath Shower Arm Flange 2-640



t: 949.417.5207 | www.newportbrass.com ©2015 Brasstech, Inc.

Page 2 of 2 Spec\_2-640