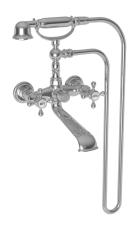

#### **Tub and Handshower Set**

920-4282

## Product Specification Add "Color / Finish" suffix to Model number, below.

The Exposed Tub and Handshower Set shall be made of solid brass construction and incorporate quarter-turn washerless ceramic disc valve cartridges. Exposed Tub and Handshower Set shall incorporate a push button diverter and ADA complaint cross handles. Product shall be designed for wall-mounted configurations and be able to accommodate floor mounted configurations via the addition of optional accessories. Product shall have a 8.65" (22.0 cm) to 10.12" (25.7 cm) tub spout reach (wall-center) and 3/4" NPT wall-mounted hot/cold inlet fittings. Product shall feature a solid brass handshower having a diameter of 2.08" (5.3 cm) and a 1.8 gallons (6.7 liters) per minute maximum flow rate. Exposed Tub and Handshower Set shall be Newport Brass Model 920-4282/\_\_\_\_. [Optional Floor Mounting Kit (3/4" NPT) shall be 3-\_\_\_\_/\_\_\_, Shut-off Valve Set shall be 3-192/\_\_\_\_ and Tub Stabilizer Kit shall be 2-734/\_\_\_\_.]