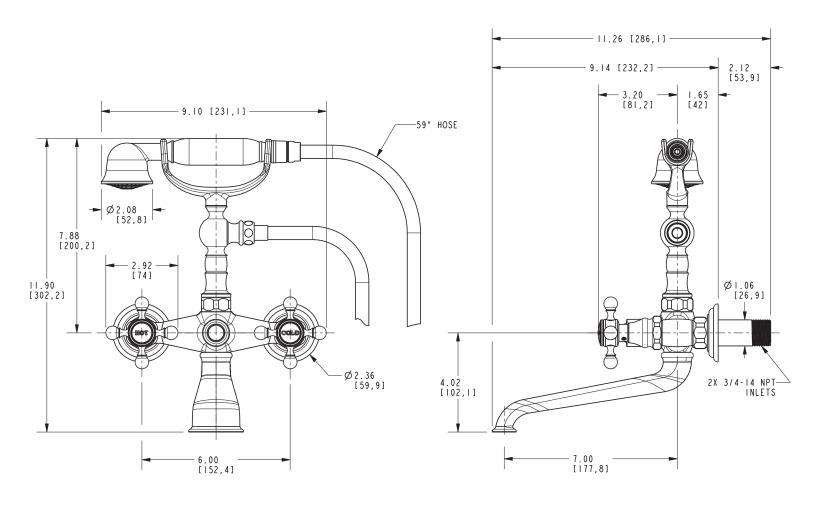

# 920-4282

Product Dimensions are provided for reference only. For specific product installation guidelines, please reference the Installation Instructions of the product being installed.

#### **Features**

- Solid brass construction
- Quarter-turn washerless ceramic disc valve cartridges
- 3/4" NPT hot and cold inlet fittings
- 8.65" (22.0 cm) to 10.12" (25.7 cm) tub spout reach (wall-center)
- 2.08" (5.3 cm) handshower diameter
- For wall mounted configurations, all is included
- "For floor mounted configurations, select optional accessories, below"
- ADA Compliant
- 1.8 GPM (6.8 LPM) Max, Handshower

## Product Specification Add "Color / Finish" suffix to Model number, below.

The Exposed Tub and Handshower Set shall be made of solid brass construction and incorporate quarter-turn washerless ceramic disc valve cartridges. Exposed Tub and Handshower Set shall incorporate a push button diverter and ADA complaint cross handles. Product shall be designed for wall-mounted configurations and be able to accommodate floor mounted configurations via the addition of optional accessories. Product shall have a 8.65" (22.0 cm) to 10.12" (25.7 cm) tub spout reach (wall-center) and 3/4" NPT wall-mounted hot/cold inlet fittings. Product shall feature a solid brass handshower having a diameter of 2.08" (5.3 cm) and a 1.8 gallons (6.7 liters) per minute maximum flow rate. Exposed Tub and Handshower Set shall be Newport Brass Model 920-4282/\_\_\_\_. [Optional Floor Mounting Kit (3/4" NPT) shall be 3-\_\_\_\_/\_\_\_, Shut-off Valve Set shall be 3-192/\_\_\_\_ and Tub Stabilizer Kit shall be 2-734/\_\_\_\_.]