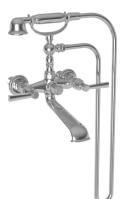

#### Features

- Solid brass construction
- Quarter-turn washerless ceramic disc valve cartridges
- 3/4" NPT hot and cold inlet fittings
- 8.65" (22.0 cm) to 10.12" (25.7 cm) tub spout reach (wall-center)
- 2.08" (5.3 cm) handshower diameter
- For wall mounted configurations, all is included
- "For floor mounted configurations, select optional accessories, below"
- ADA Compliant
- 1.8 GPM (6.8 LPM) Max, Handshower Only

#### Product Specification Add "Color / Finish" suffix to Model number, below.

The Exposed Tub and Handshower Set shall be made of solid brass construction and incorporate quarter-turn washerless ceramic disc valve cartridges. Exposed Tub and Handshower Set shall incorporate a push button diverter and ADA complaint lever handles. Product shall be designed for wall-mounted configurations and be able to accommodate floor mounted configurations via the addition of optional accessories. Product shall have a 8.65" (22.0 cm) to 10.12" (25.7 cm) tub spout reach (wall-center) and 3/4" NPT wall-mounted hot/cold inlet fittings. Product shall feature a solid brass handshower having a diameter of 2.08" (5.3 cm) and a 1.8 gallons (6.7 liters) per minute maximum flow rate. Exposed Tub and Handshower Set shall be Newport Brass Model 910-4283/\_\_\_\_\_. [Optional Floor Mounting Kit (3/4" NPT) shall be 3-\_\_\_\_\_\_. Shut-off Valve Set shall be 3-192/\_\_\_\_\_ and Tub Stabilizer Kit shall be 2-734/\_\_\_\_\_.]