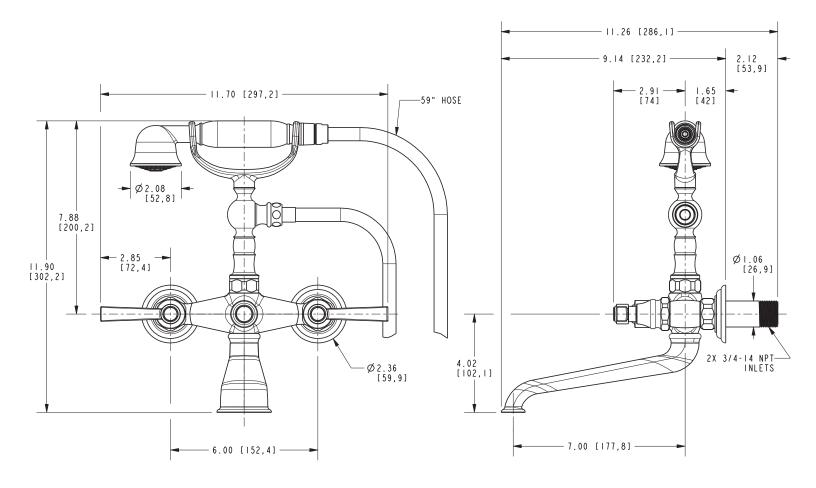

#### Features

- Solid brass construction
- Quarter-turn washerless ceramic disc valve cartridges
- 3/4" NPT hot and cold inlet fittings
- 8.65" (22.0 cm) to 10.12" (25.7 cm) tub spout reach (wall-center)
- 2.08" (5.3 cm) handshower diameter
- For wall mounted configurations, all is included
- "For floor mounted configurations, select optional accessories, below"
- ADA Compliant
- 1.8 GPM (6.8 LPM) Max, Handshower Only

#### Product Specification Add "Color / Finish" suffix to Model number, below.

The Exposed Tub and Handshower Set shall be made of solid brass construction and incorporate quarter-turn washerless ceramic disc valve cartridges. Exposed Tub and Handshower Set shall incorporate a push button diverter and ADA complaint lever handles. Product shall be designed for wall-mounted configurations and be able to accommodate floor mounted configurations via the addition of optional accessories. Product shall have a 8.65" (22.0 cm) to 10.12" (25.7 cm) tub spout reach (wall-center) and 3/4" NPT wall-mounted hot/cold inlet fittings. Product shall feature a solid brass handshower having a diameter of 2.08" (5.3 cm) and a 1.8 gallons (6.7 liters) per minute maximum flow rate. Exposed Tub and Handshower Set shall be Newport Brass Model 910-4283/\_\_\_\_\_. [Optional Floor Mounting Kit (3/4" NPT) shall be 3-\_\_\_\_\_\_. Shut-off Valve Set shall be 3-192/\_\_\_\_\_ and Tub Stabilizer Kit shall be 2-734/\_\_\_\_\_.]

# 910-4283

Product Dimensions are provided for reference only. For specific product installation guidelines, please reference the Installation Instructions of the product being installed.