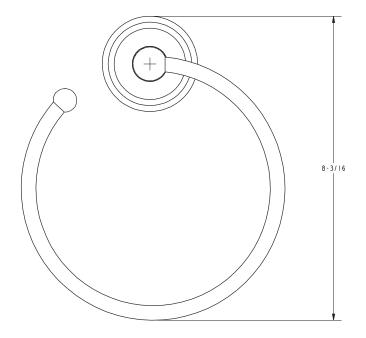

Polished Nickel
15S: Satin Nickel - PVD
26: Polished Chrome

• Other: Refer to the Newport Brass catalog for additional color/finish options.



| Specified Model |                 |                     |
|-----------------|-----------------|---------------------|
| Model           | Description     | Colors   Finishes   |
| 890-1400        | Open Towel Ring | 10B 15 15S 26 Other |

## Product Specification Add "Color / Finish" suffix to Model number, below.

The Open Towel Ring shall be made of solid brass construction and incorporate a single-post, horizontal pivot design with hanging, open ring. Towel Ring shall complement Newport Brass Alveston product series. Open Towel Ring shall be Newport Brass Model 890-1400/\_\_\_\_.

# 890-1400

## **PRODUCT DIMENSIONS** (Units are in inches)