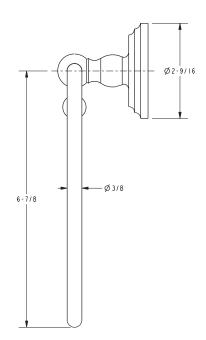

olished Nickel
15S: Satin Nickel - PVD
26: Polished Chrome

• Other: Refer to the Newport Brass catalog for additional color/finish options.



| Specified Model |                 |                     |
|-----------------|-----------------|---------------------|
| Model           | Description     | Colors   Finishes   |
| 890-1400        | Open Towel Ring | 10B 15 15S 26 Other |

## Product Specification Add "Color / Finish" suffix to Model number, below.

The Open Towel Ring shall be made of solid brass construction and incorporate a single-post, horizontal pivot design with hanging, open ring. Towel Ring shall complement Newport Brass Alveston product series. Open Towel Ring shall be Newport Brass Model 890-1400/\_\_\_\_.

# 890-1400

## **PRODUCT DIMENSIONS** (Units are in inches)