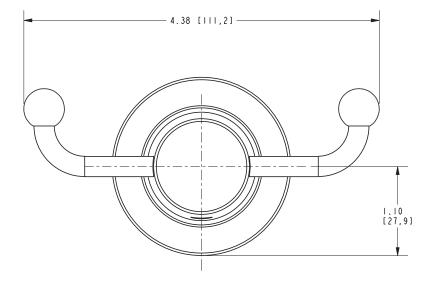

gulations



#### **Colors / Finishes**

- 10B: Oil Rubbed Bronze
  15: Polished Nickel
  15S: Satin Nickel PVD
  26: Polished Chrome
- Other: Refer to the Newport Brass catalog for additional color/finish options.

| Specified Model |                  |                     |
|-----------------|------------------|---------------------|
| Model           | Description      | Colors   Finishes   |
| 42-13           | Double Robe Hook | 10B 15 15S 26 Other |

### Product Specification: Add "Color / Finish" suffix to Model number, below.

The Double Robe Hook shall be made of solid brass construction. Double Robe Hook shall complement Newport Brass Dorrance product series. Double Robe Hook shall be Newport Brass Model  $42-13/\_\_\_$ .

# 42-13

# **PRODUCT DIMENSIONS** (Units are in inches)