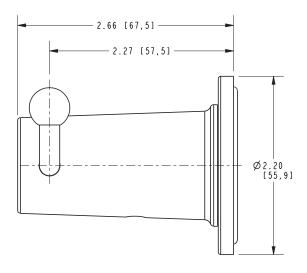

lations



#### **Colors / Finishes**

- 10B: Oil Rubbed Bronze
  15: Polished Nickel
  15S: Satin Nickel PVD
  26: Polished Chrome
- Other: Refer to the Newport Brass catalog for additional color/finish options.

| Specified Model |                  |                     |
|-----------------|------------------|---------------------|
| Model           | Description      | Colors   Finishes   |
| 42-13           | Double Robe Hook | 10B 15 15S 26 Other |

### Product Specification: Add "Color / Finish" suffix to Model number, below.

The Double Robe Hook shall be made of solid brass construction. Double Robe Hook shall complement Newport Brass Dorrance product series. Double Robe Hook shall be Newport Brass Model  $42-13/\_\_\_$ .

# 42-13

# **PRODUCT DIMENSIONS** (Units are in inches)