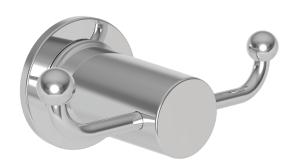

### **Double Robe Hook**

42-13

### Product Specification: Add "Color / Finish" suffix to Model number, below.

The Double Robe Hook shall be made of solid brass construction. Double Robe Hook shall complement Newport Brass Dorrance product series. Double Robe Hook shall be Newport Brass Model  $42-13/\_\_\_$ .