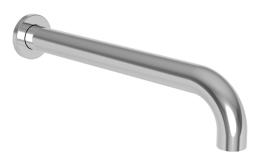

## **NEWPORT BATH**

#### **Features**

- Solid brass construction
- 11.15" (28.3 cm) spout length
- 1/2" NPT inlet fitting
- Complements Pavani and Priya product series

#### **Wall Tub Spout**

3-615