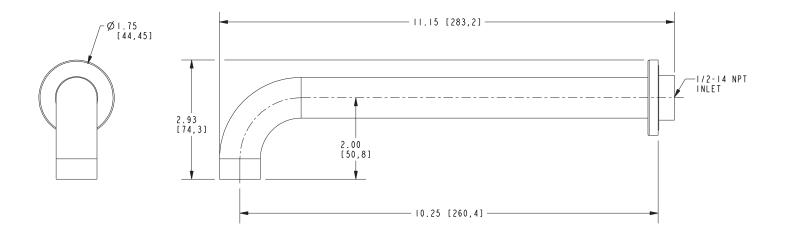

#### **Features**

- Solid brass construction
- 11.15" (28.3 cm) spout length
- 1/2" NPT inlet fitting
- Complements Pavani and Priya product series

### Product Specification Add "Color / Finish" suffix to Model number, below.

The Wall-Mounted Tub Spout shall be made of solid brass construction. Tub spout shall have a length of 11.15" (28.3 cm) and incorporate a 1/2" NPT inlet fitting. Tub Spout shall be Newport Brass Model 3-615/\_\_\_.

## **PRODUCT DIMENSIONS** (Units are in inches)