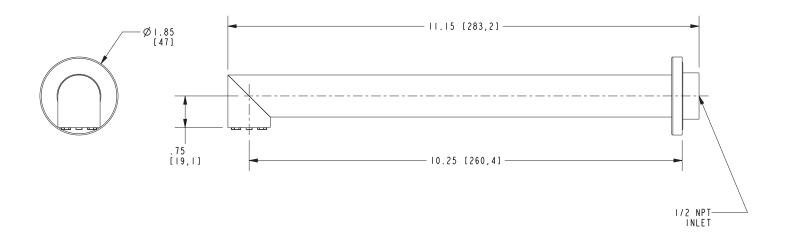

#### **Features**

- Solid brass construction
- 11.15" (28.3 cm) spout length
- 1/2" NPT inlet fitting
- Complements Keaton and Kirsi product series

## Product Specification Add "Color / Finish" suffix to Model number, below.

Wall-Mounted Tub Spout shall be made of solid brass construction. Tub spout shall have a length of 11.15" (28.3 cm) and incorporate a 1/2" NPT inlet fitting. Tub Spout shall be Newport Brass Model 3-614/\_\_\_

## **PRODUCT DIMENSIONS** (Units are in inches)