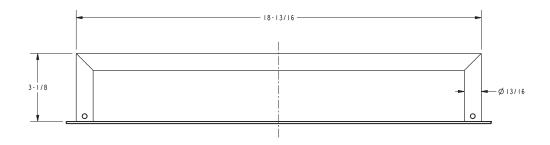

ations



#### **Colors / Finishes**

10B: Oil Rubbed Bronze15: Polished Nickel15S: Satin Nickel - PVD26: Polished Chrome

• Other: Refer to the Newport Brass catalog for additional color/finish options.

| Specified Model |               |                               |
|-----------------|---------------|-------------------------------|
| Model           | Description   | Colors   Finishes             |
| 2540-1230       | 18" Towel Bar | □ 10B □ 15 □ 15S □ 26 □ Other |

## Product Specification Add "Color / Finish" suffix to Model number, below.

The Towel Bar shall be made of solid brass construction. Towel Bar shall complement Newport Brass Metro product series. Towel Bar shall be Newport Brass Model 2540-12\_\_\_/\_\_\_.

# 2540-1230

## **PRODUCT DIMENSIONS** (Units are in inches)