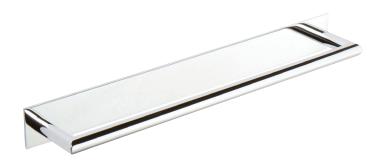

#### **Features**

- Solid brass construction
- Complements Metro product series

Towel Bar **2540-1230** 

## Product Specification Add "Color / Finish" suffix to Model number, below.

The Towel Bar shall be made of solid brass construction. Towel Bar shall complement Newport Brass Metro product series. Towel Bar shall be Newport Brass Model 2540-12\_\_\_/\_\_\_.