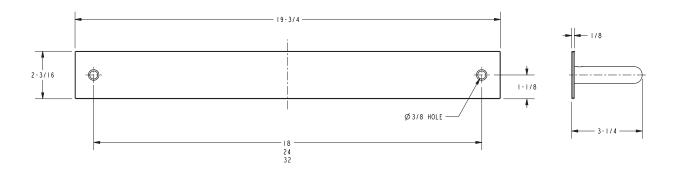

ions



#### **Colors / Finishes**

10B: Oil Rubbed Bronze15: Polished Nickel15S: Satin Nickel - PVD26: Polished Chrome

• Other: Refer to the Newport Brass catalog for additional color/finish options.

| Specified Model |               |                               |
|-----------------|---------------|-------------------------------|
| Model           | Description   | Colors   Finishes             |
| 2540-1230       | 18" Towel Bar | □ 10B □ 15 □ 15S □ 26 □ Other |

## Product Specification Add "Color / Finish" suffix to Model number, below.

The Towel Bar shall be made of solid brass construction. Towel Bar shall complement Newport Brass Metro product series. Towel Bar shall be Newport Brass Model 2540-12\_\_\_/\_\_\_.

# 2540-1230

## **PRODUCT DIMENSIONS** (Units are in inches)