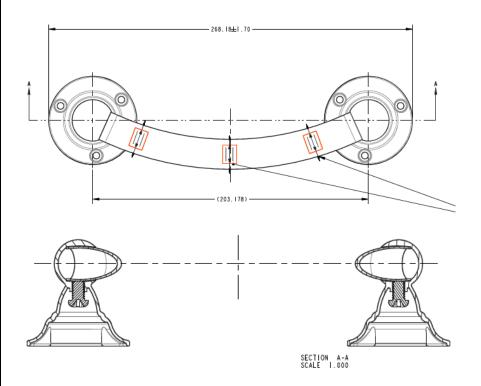

# **Home Care Technical Specification**

### **Designer Curved Hand Grip**

**LRC2250D** 

#### **Stock Numbers:**

- □ LRC2250DCH 9" Designer Hand Curved Grip
  Chrome Finish
  Exposed Screw
- LRC2250DBN 9" Designer Curved Hand Grip
   Brushed Nickel Finish
   Exposed Screw

#### **Dimensions:**



#### **Materials:**

The **bar** is made from Stainless Steel and the **posts** are Zinc.

## **Installation Instructions:**

- 1. Locate stud
- 2. Position assembled unit on wall in desired location
- 3. Mark starter holes
- 4. Drill (6) 1/8 inch diameter holes
- 5. Mount assembled unit on wall using 2" screws (provided)

Note: Wood blocking is preferable behind all wall surfaces

| W          | M     | 0      | E     | N        |
|------------|-------|--------|-------|----------|
| Buy it for | looks | s. Buy | it fo | r life.® |

| Stock Number:_ | Designer Hand ( | Grip |
|----------------|-----------------|------|
| _              |                 |      |

25300 AL MOEN DRIVE • NORTH OLMSTED, OH 44070 CORPORATE HEADQUARTERS: (800) 321-8809 • FAX: (800) 848-6636 INTERNATIONAL: (440