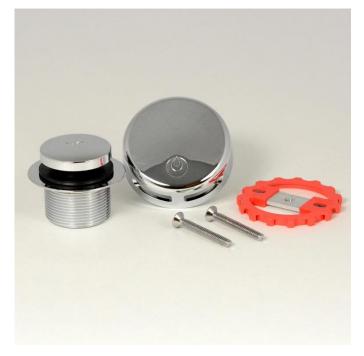

## Features:

- Snap-On Face Plate
- Claw Mounting Bracket for 1 or 2 Hole Application
- Use with PVC or ABS Rough-In Kit
- 5/16" Chrome Stem Stopper or 3/8"
  Stem Stopper for Other Finishes

| ✓ To<br>Submit | Model<br>Number | Package Description                            | Finish            |
|----------------|-----------------|------------------------------------------------|-------------------|
|                | ML968290-CP     | Versatile Claw Toe Touch Snap-On Full Trim Kit | Chrome            |
|                | ML968290-BN     | Versatile Claw Toe Touch Snap-On Full Trim Kit | Brushed Nickel    |
|                | ML968290-CAFE   | Versatile Claw Toe Touch Snap-On Full Trim Kit | Café              |
|                | ML968290-ORB    | Versatile Claw Toe Touch Snap-On Full Trim Kit | Oil Rubbed Bronze |