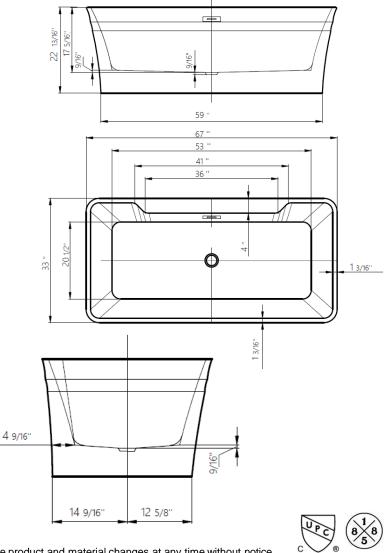

## **TECHINCAL SPECIFICATIONS**

| Height                 | 22-13/16 in  |
|------------------------|--------------|
| Width                  | 33 in        |
| Depth                  | 17-5/16 in   |
| Length                 | 67 in        |
| Weight                 | 102.5 pounds |
| Shipping Weight        | 119.9 pounds |
| Capacity (full)        | 88.4 Gallons |
| Capacity (to overflow) | 76 Gallons   |
| Drain                  | Center       |
| Overflow               | Standard     |
|                        |              |