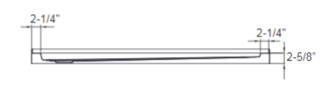

Overall Size: 59-7/8" x 30" x 2-5/8"

**Drain Placement:** Left **Material:** High Gloss Acrylic