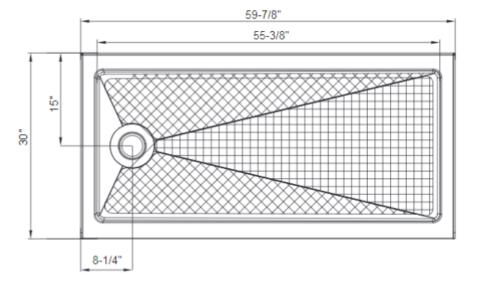

Overall Size: 59-7/8" x 30" x 2-5/8"

**Drain Placement:** Left **Material:** High Gloss Acrylic