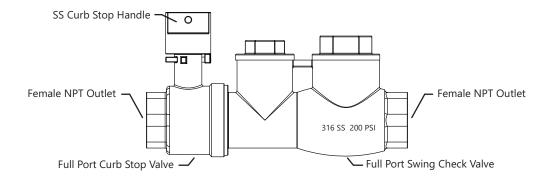

## Curb Stop / Swing Check Valve Assembly

1-1/4", 1-1/2", 2" SS Curb Stop/Swing Check Valve FNPT

**AWARNING** INSTALLATION SHALL BE PERFORMED BY QUALIFIED PERSONNEL ONLY

## **Installation Procedure:**

- 1. Verify correct orientation of the curb stop/swing check valve assembly. Confirm direction of flow as marked on the valve body and the orientation of the stop handle.
- **2.** Make NPT connections using two wraps of PTFE thread seal tape and/or use PTFE paste (*do not use petroleum based paste*).
- **3.** Tighten fittings using a properly sized wrench or strap wrench.
- **4.** Refer to the installation instructions for the connection kits to complete any compression connections to various pipe or tubing.