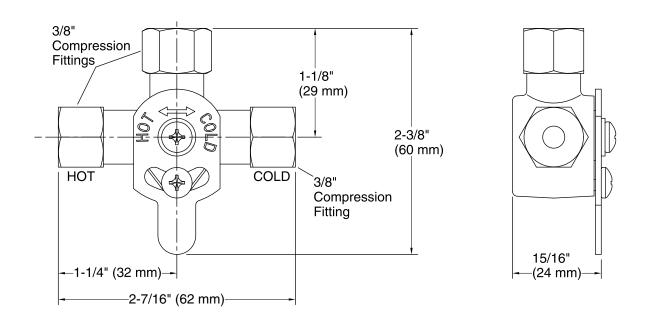

## **Technical Information**

All product dimensions are nominal.

Faucet:

Flow rate: 3.5 gal/min (13.2 l/min)

Pressure: 60 psi (4.1 bar)
Valve body: Cast brass

Drain included: No