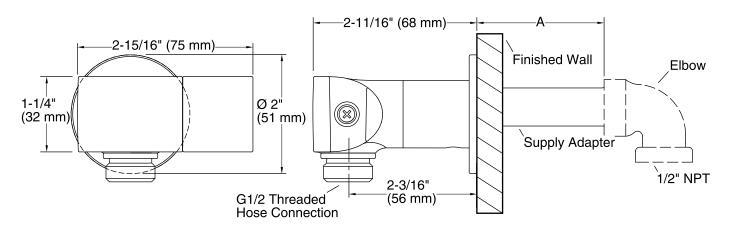

# wall supply elbow with check valve and bracket K-98354

| Supply Adapter     | А                                  |  |
|--------------------|------------------------------------|--|
| 1218069 (included) | 1-13/16" – 2-5/16" (46 mm – 59 mm) |  |
| 1229031*           | 0 – 1/2" (0 – 13 mm)               |  |
| 1247986*           | 5/16" – 13/16" (8 mm – 21 mm)      |  |
| 1247985*           | 13/16" – 1-5/16" (21 mm – 33 mm)   |  |
| 1247984*           | 1-5/16" – 1-13/16" (33 mm – 46 mm) |  |
| 1218070*           | 2-5/16" – 2-13/16" (59 mm – 71 mm) |  |
| 1218071*           | 2-13/16" – 3-5/16" (71 mm – 84 mm) |  |

## **Technical Information**

All product dimensions are nominal.

# **Notes**

Install this product according to the installation guide.

If dimension "A" is between 1-13/16" (46 mm) and 2-5/16" (59 mm) use the included supply adapter. For the other dimensions, order the appropriate supply adapter.