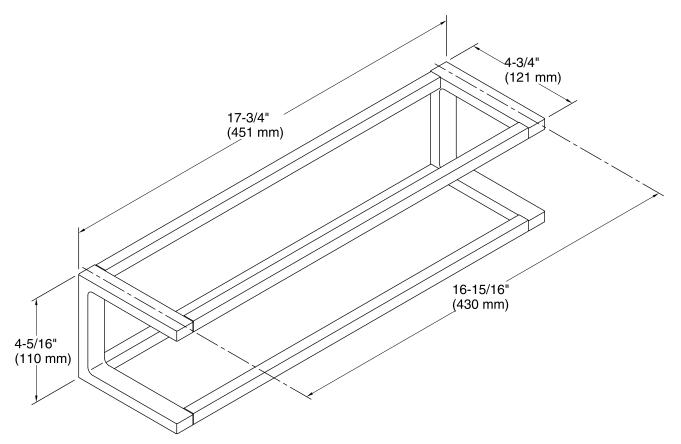

K-22561

### **Features**

- Frame functions as a towel rack and a wall-mounted storage system.
- Holds Draft components including trays, containers, hooks, soap dishes, and tumbler kit (sold separately).
- Arrange multiple frames together to expand your wall system.
- Coordinates with other products in the Draft collection.

## Material

- Premium metal construction.
- KOHLER finishes resist corrosion and tarnish.

## Installation

Tools and installation template included.



# Codes/Standards

None Applicable

# KOHLER® Faucet Lifetime Limited Warranty

See website for detailed warranty information.

## Available Colors/Finishes

Color tiles intended for reference only.

Color Code Description

CP Polished Chrome







## **Technical Information**

All product dimensions are nominal.

### **Notes**

Install this product according to the installation instructions.

CAUTION: Risk of personal injury. Do not install these products in any area where they are likely to be used inadvertently as a grab bar or support bar. These products are not designed or intended for use as a grab bar or support bar.