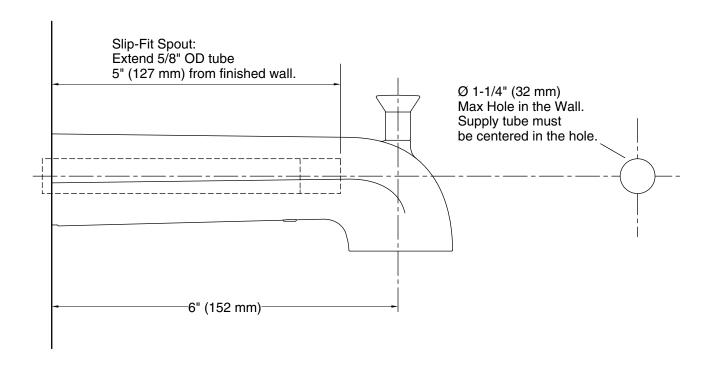

### **Features**

6" diverter spout with 1/2" slip-fit connection.

# **Technical Information**

All product dimensions are nominal.

Drain included: No