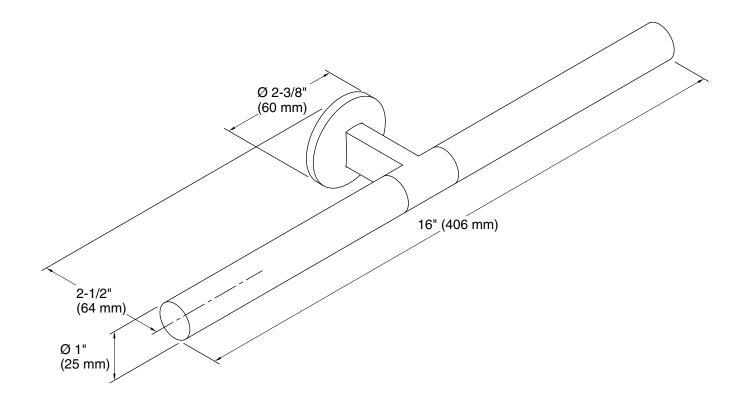

# Components™

Double Towel Arm K-78379

## **Technical Information**

All product dimensions are nominal.

Material: Zinc, Brass