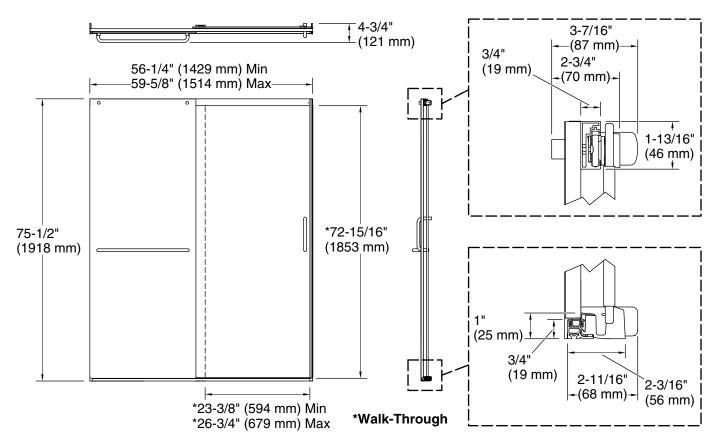

#### Installation

- Fits opening widths 56-1/4" 59-5/8" (1429 1514 mm).
- Shower door is 75-1/2" (1918 mm) tall, with a lofty 72-11/16" (1846 mm) of walk-through height.
- 3-3/8" (86 mm) width adjustment.
- Out-of-plumb adjustability simplifies installation.
- Door can be installed to open to the left or right to suit your bathroom layout.
- For residential use only.
- Not for use in hospitality.

# **Technical Information**

All product dimensions are nominal.

| Installation type:<br>Opening Width -<br>Min <sup>.</sup> | For shower base installation 56-1/4" (1429 mm) |
|-----------------------------------------------------------|------------------------------------------------|
| Opening Width -<br>Max:                                   | 59-5/8" (1514 mm)                              |
| Walk-through - Min:                                       | 23-3/8" (594 mm)                               |
| Walk-through - Max:                                       | 26-3/4" (679 mm)                               |
| Base-To-Wall<br>Radius – Max:                             | 1/2" (13 mm)                                   |
| Glass thickness:                                          | 5/16" (8 mm)                                   |
| Glass coating:                                            | CleanCoat®                                     |
|                                                           |                                                |

# Notes

Install this product according to the installation instructions.

The vertical opening should be a minimum of 78-13/16" (2002 mm) to allow for installation clearance.