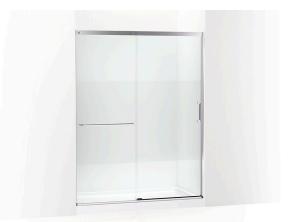

# Elate<sup>™</sup> Tall Sliding shower door, 75-1/2" H x 56-1/4 - 59-5/8" W K-707615-8G81

# Features

- Frameless design emphasizes glass and creates a sleek, minimalist look.
- Vertical handle with inside knob on moving panel.
- Gently-curved towel bar provides integrated storage on fixed panel.
- Tempered glass ensures maximum safety and durability.
- CleanCoat<sup>®</sup> technology creates a protective barrier that repels water, prevents dirt and minerals from collecting, and makes it easier to remove hard water spots.
- Smooth, easy-to-clean wall jambs.
- Full-length moving panel seal provides excellent water containment.
- Coordinates with other items in the Elate collection.

# Material

- Frameless, heavy 5/16" (8 mm) thick Crystal Clear tempered glass with privacy band.
- Anodized aluminum prevents rust and corrosion.

#### Installation

- Fits opening widths 56-1/4" 59-5/8" (1429 1514 mm).
- Shower door is 75-1/2" (1918 mm) tall, with a lofty 72-11/16" (1846 mm) of walk-through height.
- 3-3/8" (86 mm) width adjustment.
- Out-of-plumb adjustability simplifies installation.
- Door can be installed to open to the left or right to suit your bathroom layout.
- For residential use only.
- Not for use in hospitality.