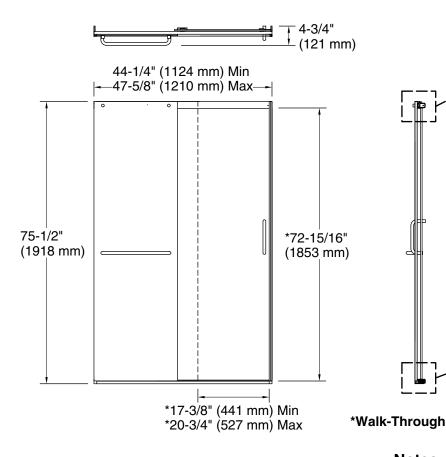

#### Installation

- Fits opening widths 44-1/4" 47-5/8" (1124 mm –1210 mm).
- Shower door is 75-1/2" (1918 mm) tall, with a lofty 72-11/16" (1846 mm) of walk-through height.
- 3-3/8" (86 mm) width adjustment.
- Out-of-plumb adjustability simplifies installation.
- Door can be installed to open to the left or right to suit your bathroom layout.
- For residential use only.
- Not for use in hospitality.

#### **Technical Information**

All product dimensions are nominal.

| Installation type:<br>Opening Width -<br>Min: | For shower base installation 44-1/4" (1124 mm) |
|-----------------------------------------------|------------------------------------------------|
| Opening Width -<br>Max:                       | 47-5/8" (1210 mm)                              |
| Walk-through - Min:                           | 17-3/8" (441 mm)                               |
| Walk-through - Max:                           | 20-3/4" (527 mm)                               |
| Base-To-Wall<br>Radius – Max:                 | 1/2" (13 mm)                                   |
| Glass thickness:                              | 5/16" (8 mm)                                   |
| Glass coating:                                | CleanCoat®                                     |