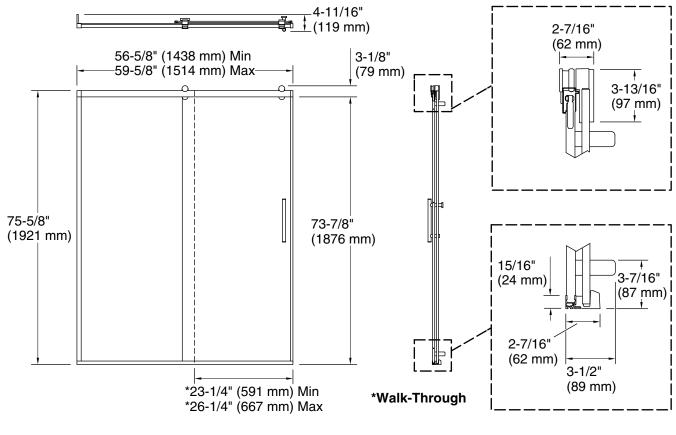

### Installation

- Fits opening widths 56-5/8" 59-5/8" (1438 –1514 mm)
- 77" (1956 mm) high, with a lofty 73-7/8" (1876 mm) minimum head clearance
- 3" (76.2 mm) width adjustment
- Out-of-plumb adjustability simplifies installation
- Door can be installed to open to the left or right to suit your bathroom layout
- For residential use only
- Not for use in hospitality

### **Technical Information**

All product dimensions are nominal.

| Installation type: | For shower base installation |
|--------------------|------------------------------|
| Base-To-Wall       | 1/2" (13 mm)                 |
| Radius – Max:      |                              |
| Glass thickness:   | 3/8" (10 mm)                 |
| Glass coating:     | CleanCoat+                   |
| -                  |                              |

### Notes

Install this product according to the installation guide.

The vertical opening should be a minimum of 78-1/2" (1994 mm) to allow for installation clearance.