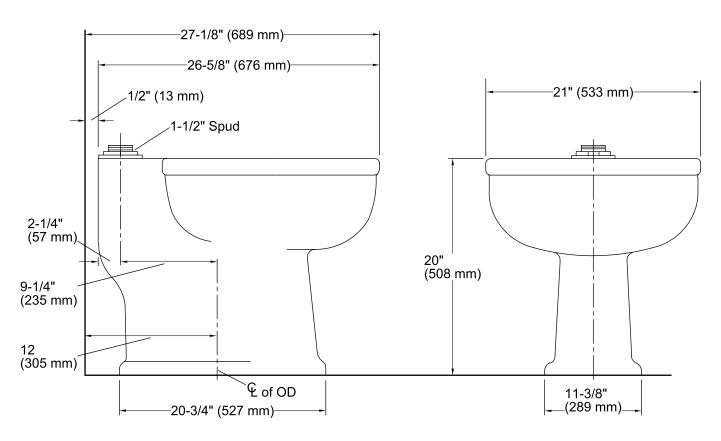

## **Technical Information**

All product dimensions are nominal.

Bowl configuration: Single

Installation: Freestanding

Bowl area (Only): Length: 17" (432 mm)

Width: 17" (432 mm)

Water depth: 7-5/8" (194 mm)

Drain hole: 2-5/8" (67 mm)