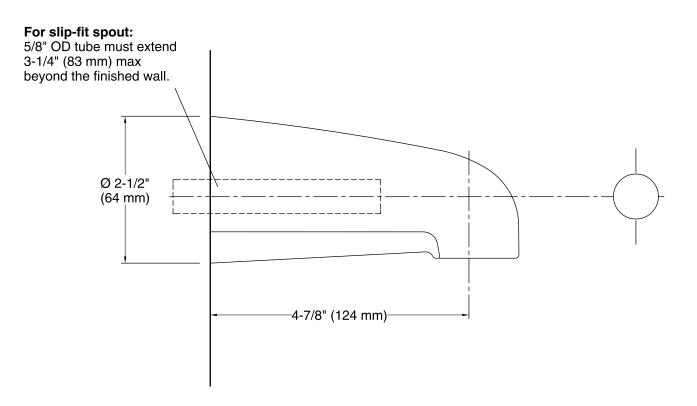

osion and tarnishing.
- Premium Metal Construction.
- KOHLER finishes resist corrosion and tarnishing.

### Installation

- Wall-mount
- Slip-fit connection



## Codes/Standards

None Applicable

# **KOHLER® Faucet Lifetime Limited Warranty**

See website for detailed warranty information.

### Available Colors/Finishes

Color tiles intended for reference only.

| Color | Code | Description              |
|-------|------|--------------------------|
|       | CP   | Polished Chrome          |
|       | SN   | Vibrant® Polished Nickel |
|       | PB   | Vibrant® Polished Brass  |
|       | BN   | Vibrant® Brushed Nickel  |
|       | BV   | Vibrant® Brushed Bronze  |
|       | 2BZ  | Oil-Rubbed Bronze        |





# **Devonshire®**

Bath Spout Non-diverter with Slip-fit Connection K-373-S



### **Technical Information**

All product dimensions are nominal.

### **Notes**

Install this product according to the installation guide.