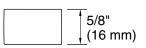

# Honesty® 7" drawer pull K-26641

| • | 7-5/8" (194 mm) |  |
|---|-----------------|--|

## **Technical Information**

All product dimensions are nominal.

Installation Type: Cabinet mount

Material: Zinc