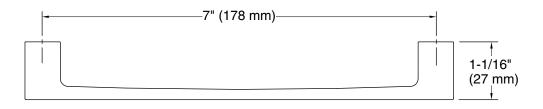

# Honesty® 7" drawer pull K-26641

| • | 7-5/8" (194 mm) |  |
|---|-----------------|--|

## **Technical Information**

All product dimensions are nominal.

Installation Type: Cabinet mount

Material: Zinc