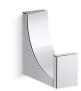

# Minimal robe hook K-26569

#### **Features**

 Coordinates with contemporary-style KOHLER® faucets and showering components.

#### Material

- Premium metal construction for durability and reliability.
- KOHLER finishes resist corrosion and tarnishing.