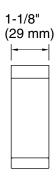

# **Technical Information**

All product dimensions are nominal. Installation Type: Wall-mount

Material: Zinc, Stainless Steel