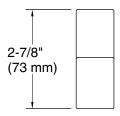

# **Technical Information**

All product dimensions are nominal. Installation Type: Wall-mount

Material: Zinc, Stainless Steel