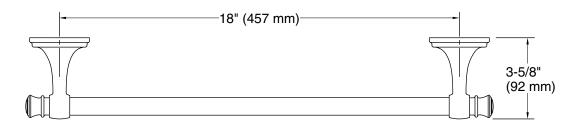

#### **Features**

- 18" (457 mm) bar.
- Coordinates with transitional-style KOHLER® faucets and showering components.

# **Technical Information**

All product dimensions are nominal. Installation Type: Wall-mount

Material: Zinc, Stainless Steel