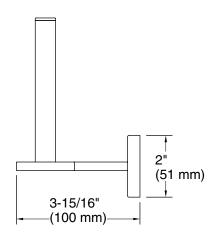

## **Technical Information**

All product dimensions are nominal.

Material: Zinc, Stainless Steel