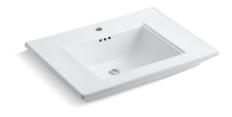

# **Memoirs® Stately**

Pedestal/Console Table Bathroom Sink K-2269-1

#### Features

- Single faucet hole.
- Elegant rectangular basin.
- Overflow drain.
- Combines with the K-2267 pedestal to create the K-2268-1 Memoirs pedestal sink.
- Combines with the K-6880 or K-30003 console table legs to create a Memoirs console table.
- Coordinates with other products in the Memoirs collection.

#### Material

Fireclay

#### **Available Colors/Finishes**

Color tiles intended for reference only.

| Color | Code | Description   |
|-------|------|---------------|
|       | 0    | White         |
|       | 96   | Biscuit       |
|       | 47   | Almond        |
|       | NY   | Dune          |
|       | 95   | lce™ Grey     |
|       | G9   | Sandbar       |
|       | K4   | Cashmere      |
|       | 58   | Thunder™ Grey |
|       | 7    | Black Black™  |