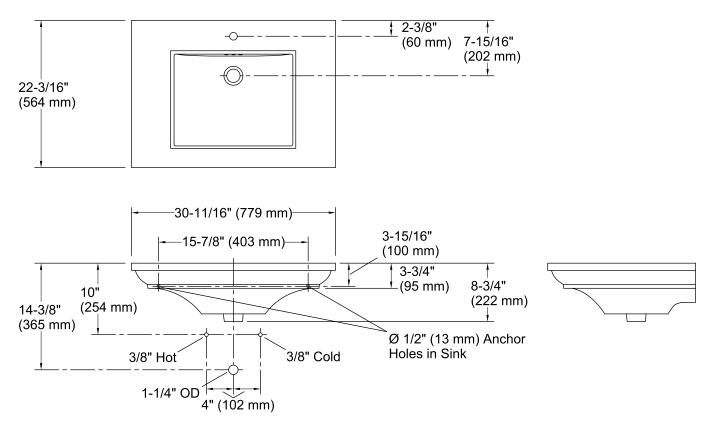

#### **Technical Information**

| All product dimensions are nominal. |                                                                             |  |  |
|-------------------------------------|-----------------------------------------------------------------------------|--|--|
| Bowl configuration:                 | Single                                                                      |  |  |
| Installation:                       | Pedestal, Console table                                                     |  |  |
| Bowl area (Only):                   | Length: 19" (483 mm)<br>Width: 14" (356 mm)<br>Water depth: 5-1/2" (140 mm) |  |  |
| Number of deck holes:               | 1                                                                           |  |  |
| Faucet hole(s):                     | 1-3/8" (35 mm)                                                              |  |  |
| Drain hole:                         | 1-3/4" (44 mm)                                                              |  |  |
|                                     |                                                                             |  |  |