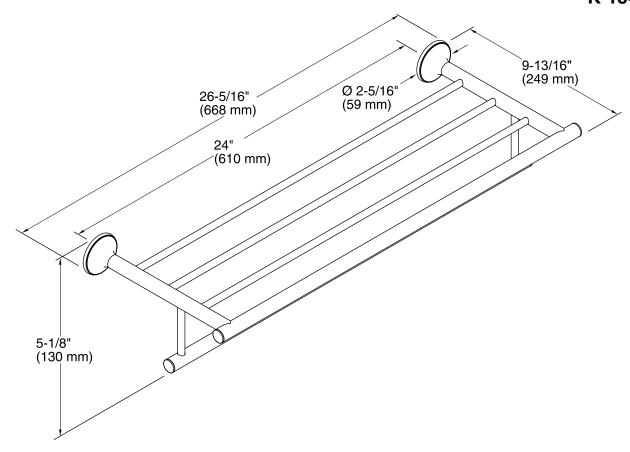

# **Technical Information**

All product dimensions are nominal.

Material: Stainless Steel, Zinc