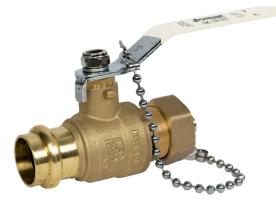

# Lead Free Brass Ball Valve

# 2 Piece • Full Port • Press x Hose Connection • 600 WOG • Stainless Steel Ball and Stem • with Cap and Chain

## P-100HPG

#### Features

- Dezincification resistant brass
- Gland follower and single o-ring stem design
- Blow-out proof stem
- Cap and chain for easy drain & hose connection
- Heavy steel chain
- 100% leak tested
- IAPMO Certified NSF 372
- Wetted surfaces contain less than .25% lead content