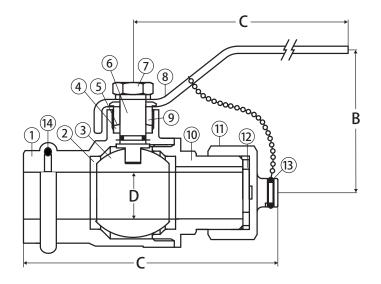

| Material Specifications |                |                          |  |  |  |  |  |
|-------------------------|----------------|--------------------------|--|--|--|--|--|
| No.                     | Part           | Materials                |  |  |  |  |  |
| 1                       | Body           | Lead Free Brass - C46500 |  |  |  |  |  |
| 2                       | Seat           | PTFE                     |  |  |  |  |  |
| 3                       | Ball           | 304 Stainless Steel      |  |  |  |  |  |
| 4                       | Packing        | PTFE                     |  |  |  |  |  |
| 5                       | Stem O-Ring    | NBR                      |  |  |  |  |  |
| 6                       | Stem           | 304 Stainless Steel      |  |  |  |  |  |
| 7                       | Handle Nut     | Steel - Chrome Plated    |  |  |  |  |  |
| 8                       | Handle         | Steel - Chrome Plated    |  |  |  |  |  |
| 9                       | Packing Nut    | Brass - C37700           |  |  |  |  |  |
| 10                      | End Connection | Lead Free Brass - C46500 |  |  |  |  |  |
| 11                      | Cap Nut        | Brass - C37700           |  |  |  |  |  |
| 12                      | Gasket         | EPDM                     |  |  |  |  |  |
| 13                      | Chain          | Steel - Chrome Plated    |  |  |  |  |  |
| 14                      | O-Ring         | EPDM                     |  |  |  |  |  |
|                         |                |                          |  |  |  |  |  |

Material Specifications

| Dimensions |                  |      |      |      |      |  |  |
|------------|------------------|------|------|------|------|--|--|
| Part No.   | Size             | Α    | В    | С    | D    |  |  |
| 100-673G   | 1/2" x 3/4" Hose | 3.38 | 1.81 | 3.46 | 0.59 |  |  |
| 100-674G   | 3/4" x 3/4" Hose | 3.74 | 2.09 | 4.29 | 0.75 |  |  |