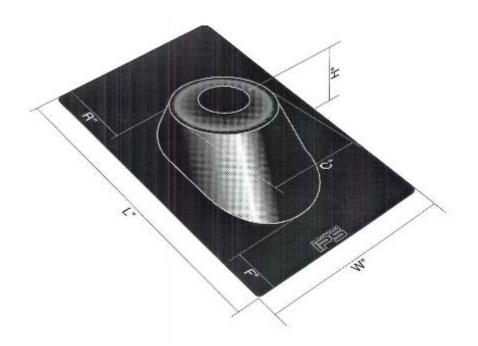

| ✔ PROD. CODE | Roof Vent Flashing Dimensional Characteristics |               |        |        |        |        |        |        |
|--------------|------------------------------------------------|---------------|--------|--------|--------|--------|--------|--------|
|              | Model                                          | Vent Size     | Dim. W | Dim. L | Dim. R | Dim. F | Dim. C | Dim. H |
| 81750        | HB 1                                           | 11/4" - 11/2" | 91/4"  | 13"    | 33/8"  | 23/8"  | 4"     | 21/4"  |
| 81751        | HB 1LB                                         | 11/4" - 11/2" | 111/8" | 15"    | 31/2"  | 21/2"  | 53/10" | 27/8"  |
| 81755        | HB 2                                           | 2"            | 91/4"  | 13"    | 33/8"  | 23/8"  | 4"     | 21/4"  |
| 81756        | HB 2LB                                         | 2"            | 111/8" | 15"    | 31/2"  | 21/2"  | 53/10" | 27/8"  |
| 81760        | HB 3                                           | 3"            | 111/8" | 15"    | 31/2"  | 21/2"  | 53/10" | 27/8"  |
| 81765        | HB 4                                           | 4"            | 12"    | 151/2" | 33/8"  | 21/8"  | 61/4"  | 29/10" |