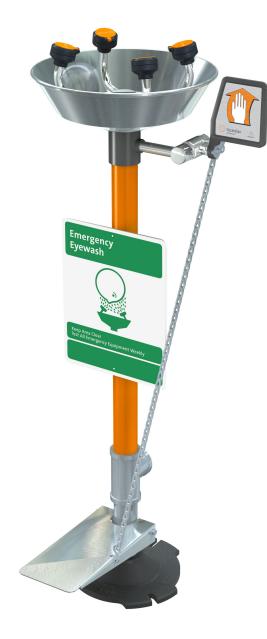

G1704HFC WideArea™ Eye/Face Wash, Pedestal Mounted, Hand and Foot Control, Stainless Steel Bowl G1704P-HFC WideArea™ Eye/Face Wash, Pedestal Mounted, Hand and Foot Control, Plastic Bowl

Application: Free standing, pedestal mounted WideArea™ eye/face wash with hand and foot control. Water flow is activated by either flag handle or foot treadle. Four GS-Plus™ spray-type outlet heads deliver a flood of water over a wide area of coverage for complete rinsing of eyes and face.

**Spray Head Assembly:** Four GS-Plus<sup>™</sup> spray heads. Each head has a "flip top" dust cover, internal flow control and filter to remove impurities from the water flow.

Valve: 1/2" IPS chrome plated brass stay-open ball valve. Valve is US-made with chrome plated brass ball and PTFE seals. Valve is activated by flag handle or foot treadle. Unit remains in operation until handle is returned to closed position.

Bowl: 11-1/8" diameter stainless steel (G1704HFC) or 11-3/4" diameter orange ABS plastic (G1704P-HFC).

Pipe and Fittings: Schedule 40 galvanized steel. Furnished with orange polyethylene pipe covers for high visibility and corrosion resistance.

Supply: 1/2" NPT female inlet.

Waste: 1-1/4" NPT female outlet.

Sign: ANSI-compliant identification sign.

Quality Assurance: Valve, bowl and spray head assembly is factory assembled and water tested prior to shipment.