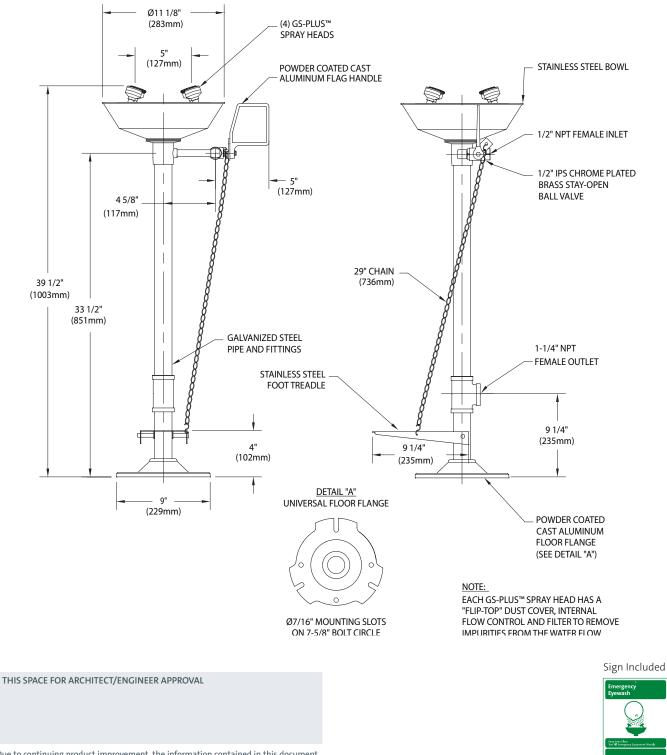

**Spray Head Assembly:** Four GS-Plus<sup>™</sup> spray heads. Each head has a "flip top" dust cover, internal flow control and filter to remove impurities from the water flow.

Valve: 1/2" IPS chrome plated brass stay-open ball valve. Valve is US-made with chrome plated brass ball and PTFE seals. Valve is activated by flag handle or foot treadle. Unit remains in operation until handle is returned to closed position.

Bowl: 11-1/8" diameter stainless steel (G1704HFC) or 11-3/4" diameter orange ABS plastic (G1704P-HFC).

Pipe and Fittings: Schedule 40 galvanized steel. Furnished with orange polyethylene pipe covers for high visibility and corrosion resistance.

Supply: 1/2" NPT female inlet.

Waste: 1-1/4" NPT female outlet.

Sign: ANSI-compliant identification sign.

Quality Assurance: Valve, bowl and spray head assembly is factory assembled and water tested prior to shipment.